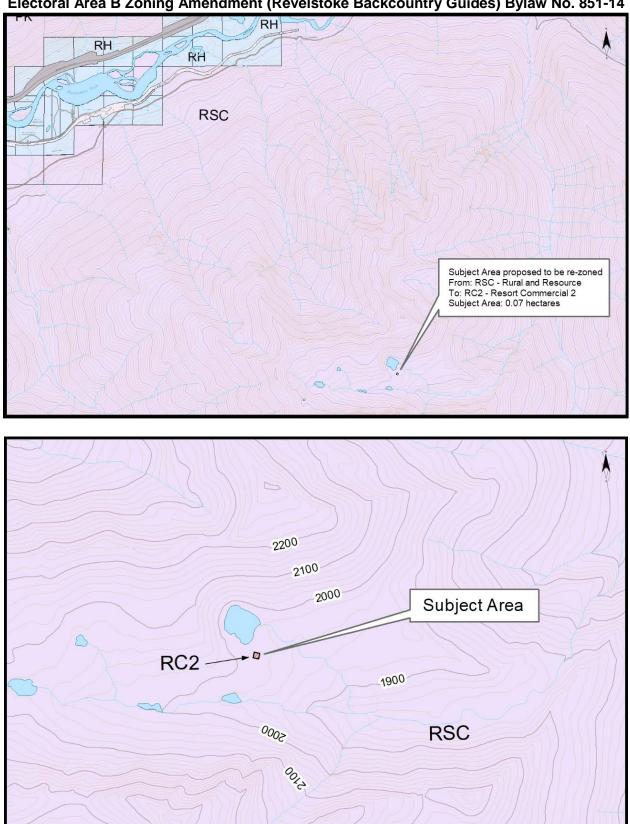

### A. MAP AMENDMENTS

i) Schedule B, Zoning Overview Maps and Schedule C, Zoning Mapsheets are hereby further amended by:

Rezoning that part of unsurveyed Crown land in the vicinity of Twin Butte, east of Revelstoke, Kootenay District, containing 0.07 hectares, located at 50.988741 N, 117.98114 W, which part is more particularly shown on Schedule 1 attached hereto and forming part of this bylaw from, RSC Rural and Resource to RC2 - Resort Commercial 2.

CORPORATE OFFICER

CERTIFIED a true copy of Bylaw No. 851-14 as read a third time.

CERTIFIED a true copy of Bylaw No. 851-14 as adopted.

Corporate Officer

Corporate Officer

Schedule 1 Electoral Area B Zoning Amendment (Revelstoke Backcountry Guides) Bylaw No. 851-14