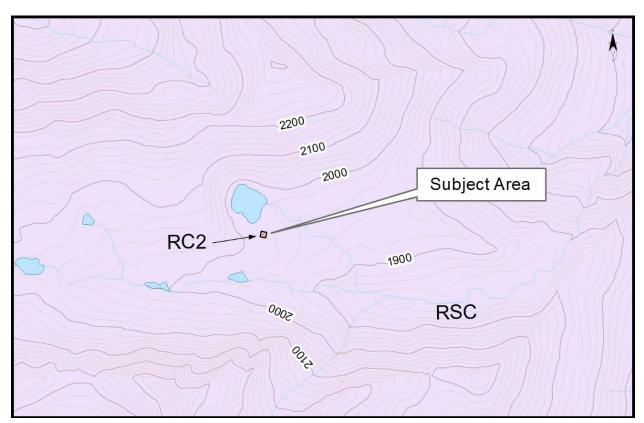

## A. MAP AMENDMENTS

i) Schedule B, Zoning Overview Maps and Schedule C, Zoning Mapsheets are hereby further amended by:

Rezoning that part of unsurveyed Crown land in the vicinity of Twin Butte, east of Revelstoke, Kootenay District, containing 0.07 hectares, located at 50.988741 N, 117.98114 W, which part is more particularly shown on Schedule 1 attached hereto and forming part of this bylaw from, RSC Rural and Resource to RC2 - Resort Commercial 2.

Bylaw No. 851-14 Page 3

Schedule 1
Electoral Area B Zoning Amendment (Revelstoke Backcountry Guides) Bylaw No. 851-14