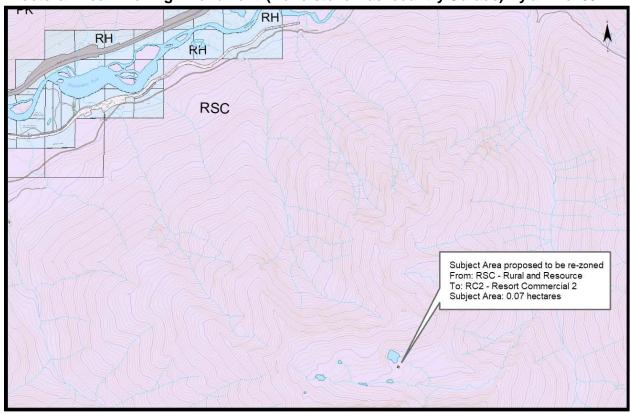

## A. MAP AMENDMENTS

i) Schedule B, Zoning Overview Maps and Schedule C, Zoning Mapsheets are hereby further amended by:

Rezoning that part of unsurveyed Crown land in the vicinity of Twin Butte, east of Revelstoke, Kootenay District, containing 0.07 hectares, located at 50.988741 N, 117.98114 W, which part is more particularly shown on Schedule 1 attached hereto and forming part of this bylaw from, RSC Rural and Resource to RC2 - Resort Commercial 2.

Bylaw No. 851-14 Page 3

Schedule 1
Electoral Area B Zoning Amendment (Revelstoke Backcountry Guides) Bylaw No. 851-14