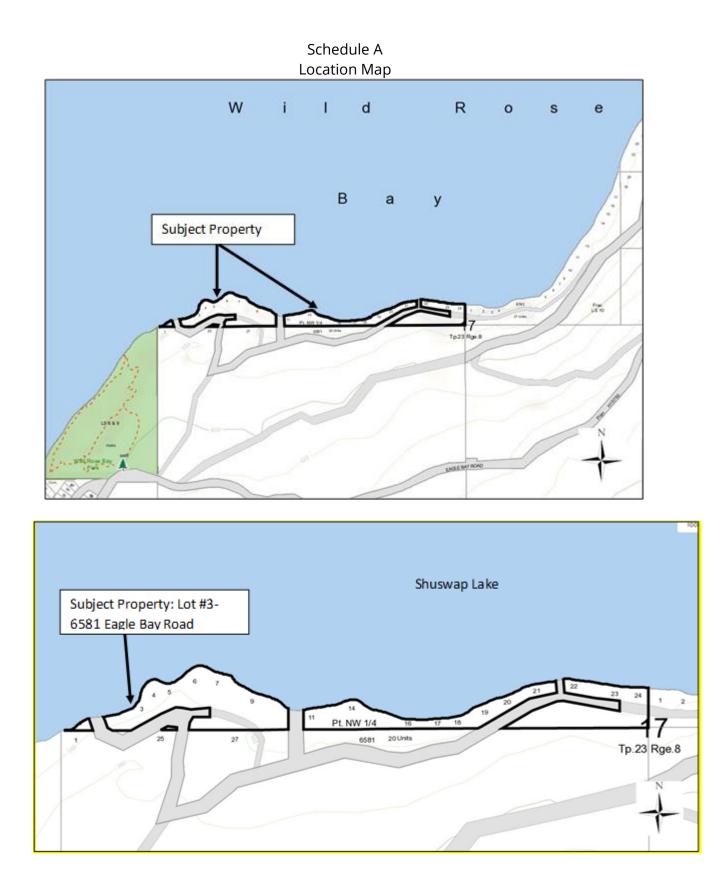

## DEVELOPMENT VARIANCE PERMIT NO. 701-81

OWNER: Glenwood Beach Properties Ltd. 15<sup>th</sup> Floor, 1030 West Georgia Street Vancouver, BC

2. This permit applies only to the land described below:

The fractional northwest ¼ of Section 17, Township 23, Range 8, W6M KDYD Except Plan H16001 (PID: 013-857-177), which property is more particularly shown outlined in bold on the Location Map attached hereto as Schedule A.