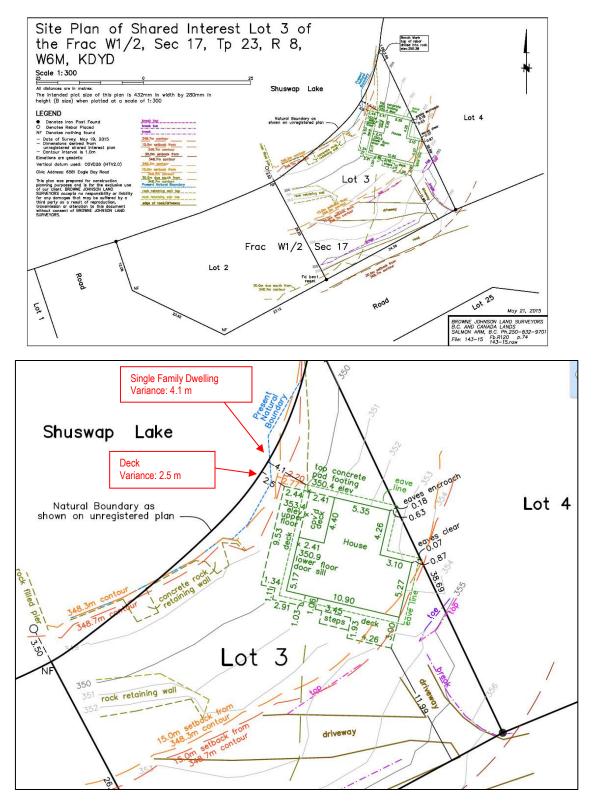

3. The South Shuswap Zoning Bylaw No. 701, is hereby varied as follows:

Section 13.2.3 Minimum Setback From the rear parcel line from 5 m to 4.1 m for the existing single family dwelling and to 2.5 m for the existing deck attached to the dwelling, for Share Lot #3 only,

as more particularly shown on the Site Plans attached hereto as Schedule B and Building Drawings and Photos attached hereto as Schedule C.

4. This permit is NOT a building permit.

AUTHORIZED AND ISSUED BY RESOLUTION of the Columbia Shuswap Regional District Board on the \_\_\_\_\_ day of \_\_\_\_\_, 2018.