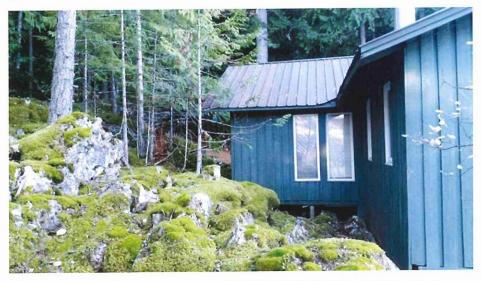

**Photo 2.** The existing house was constructed in 1963 with little disturbance to the natural boulder/bedrock shoreline and surrounding trees.

Form 1

Page 12 of 15

**COLUMBIA SHUSWAP REGIONAL DISTRICT**