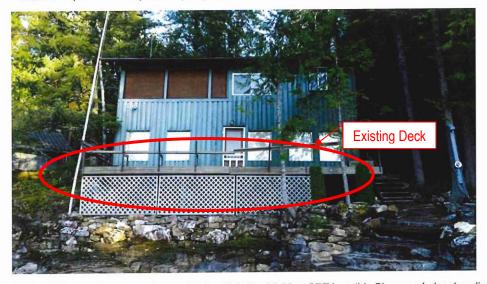

3. The South Shuswap Zoning Bylaw No. 701, is hereby varied as follows:

Section 13.2.3 Minimum Setback From the rear parcel line from 5 m to 4.1 m for the existing single family dwelling and to 2.5 m for the existing deck attached to the dwelling, for Share Lot #3 only,

## Section 6. Photos

Provide a description of what the photo is depicting, and where it is in relation to the site plan.

Photo 1. The existing house is completely within the 15-30 m SPEA on this Shuswap Lake shoreline lot.