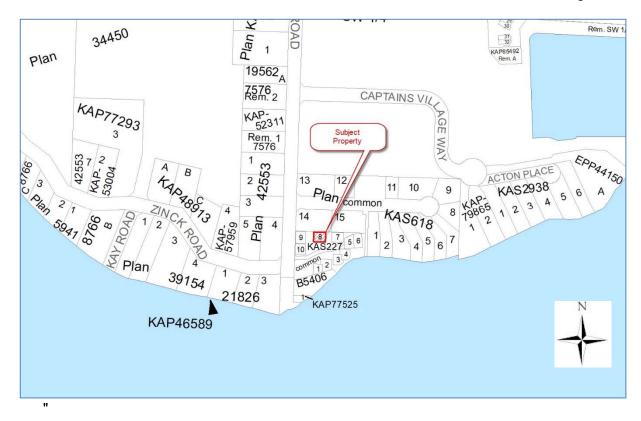

## A. TEXT AMENDMENT

- i. Schedule A, Zoning Bylaw Text, Part 5 Zones, Section 5.7 Residential 1 is hereby amended by adding subsection 4 (jj), in its entirety, including the attached map.
- "(jj) Notwithstanding subsection (3), on Strata Lot 8, Section 27, Township 22, Range 11, West of 6th Meridian, KDYD, Strata Plan K227 as shown hatched on the map below, the following supplemental siting characteristics for a proposed new single family dwelling shall be permitted:
- .1 Notwithstanding subsection 3(c), the maximum parcel coverage for the proposed new single family dwelling is 82.2%.
- .2 Notwithstanding subsection 3(f), the minimum setbacks for the proposed new single family dwelling are as follows: