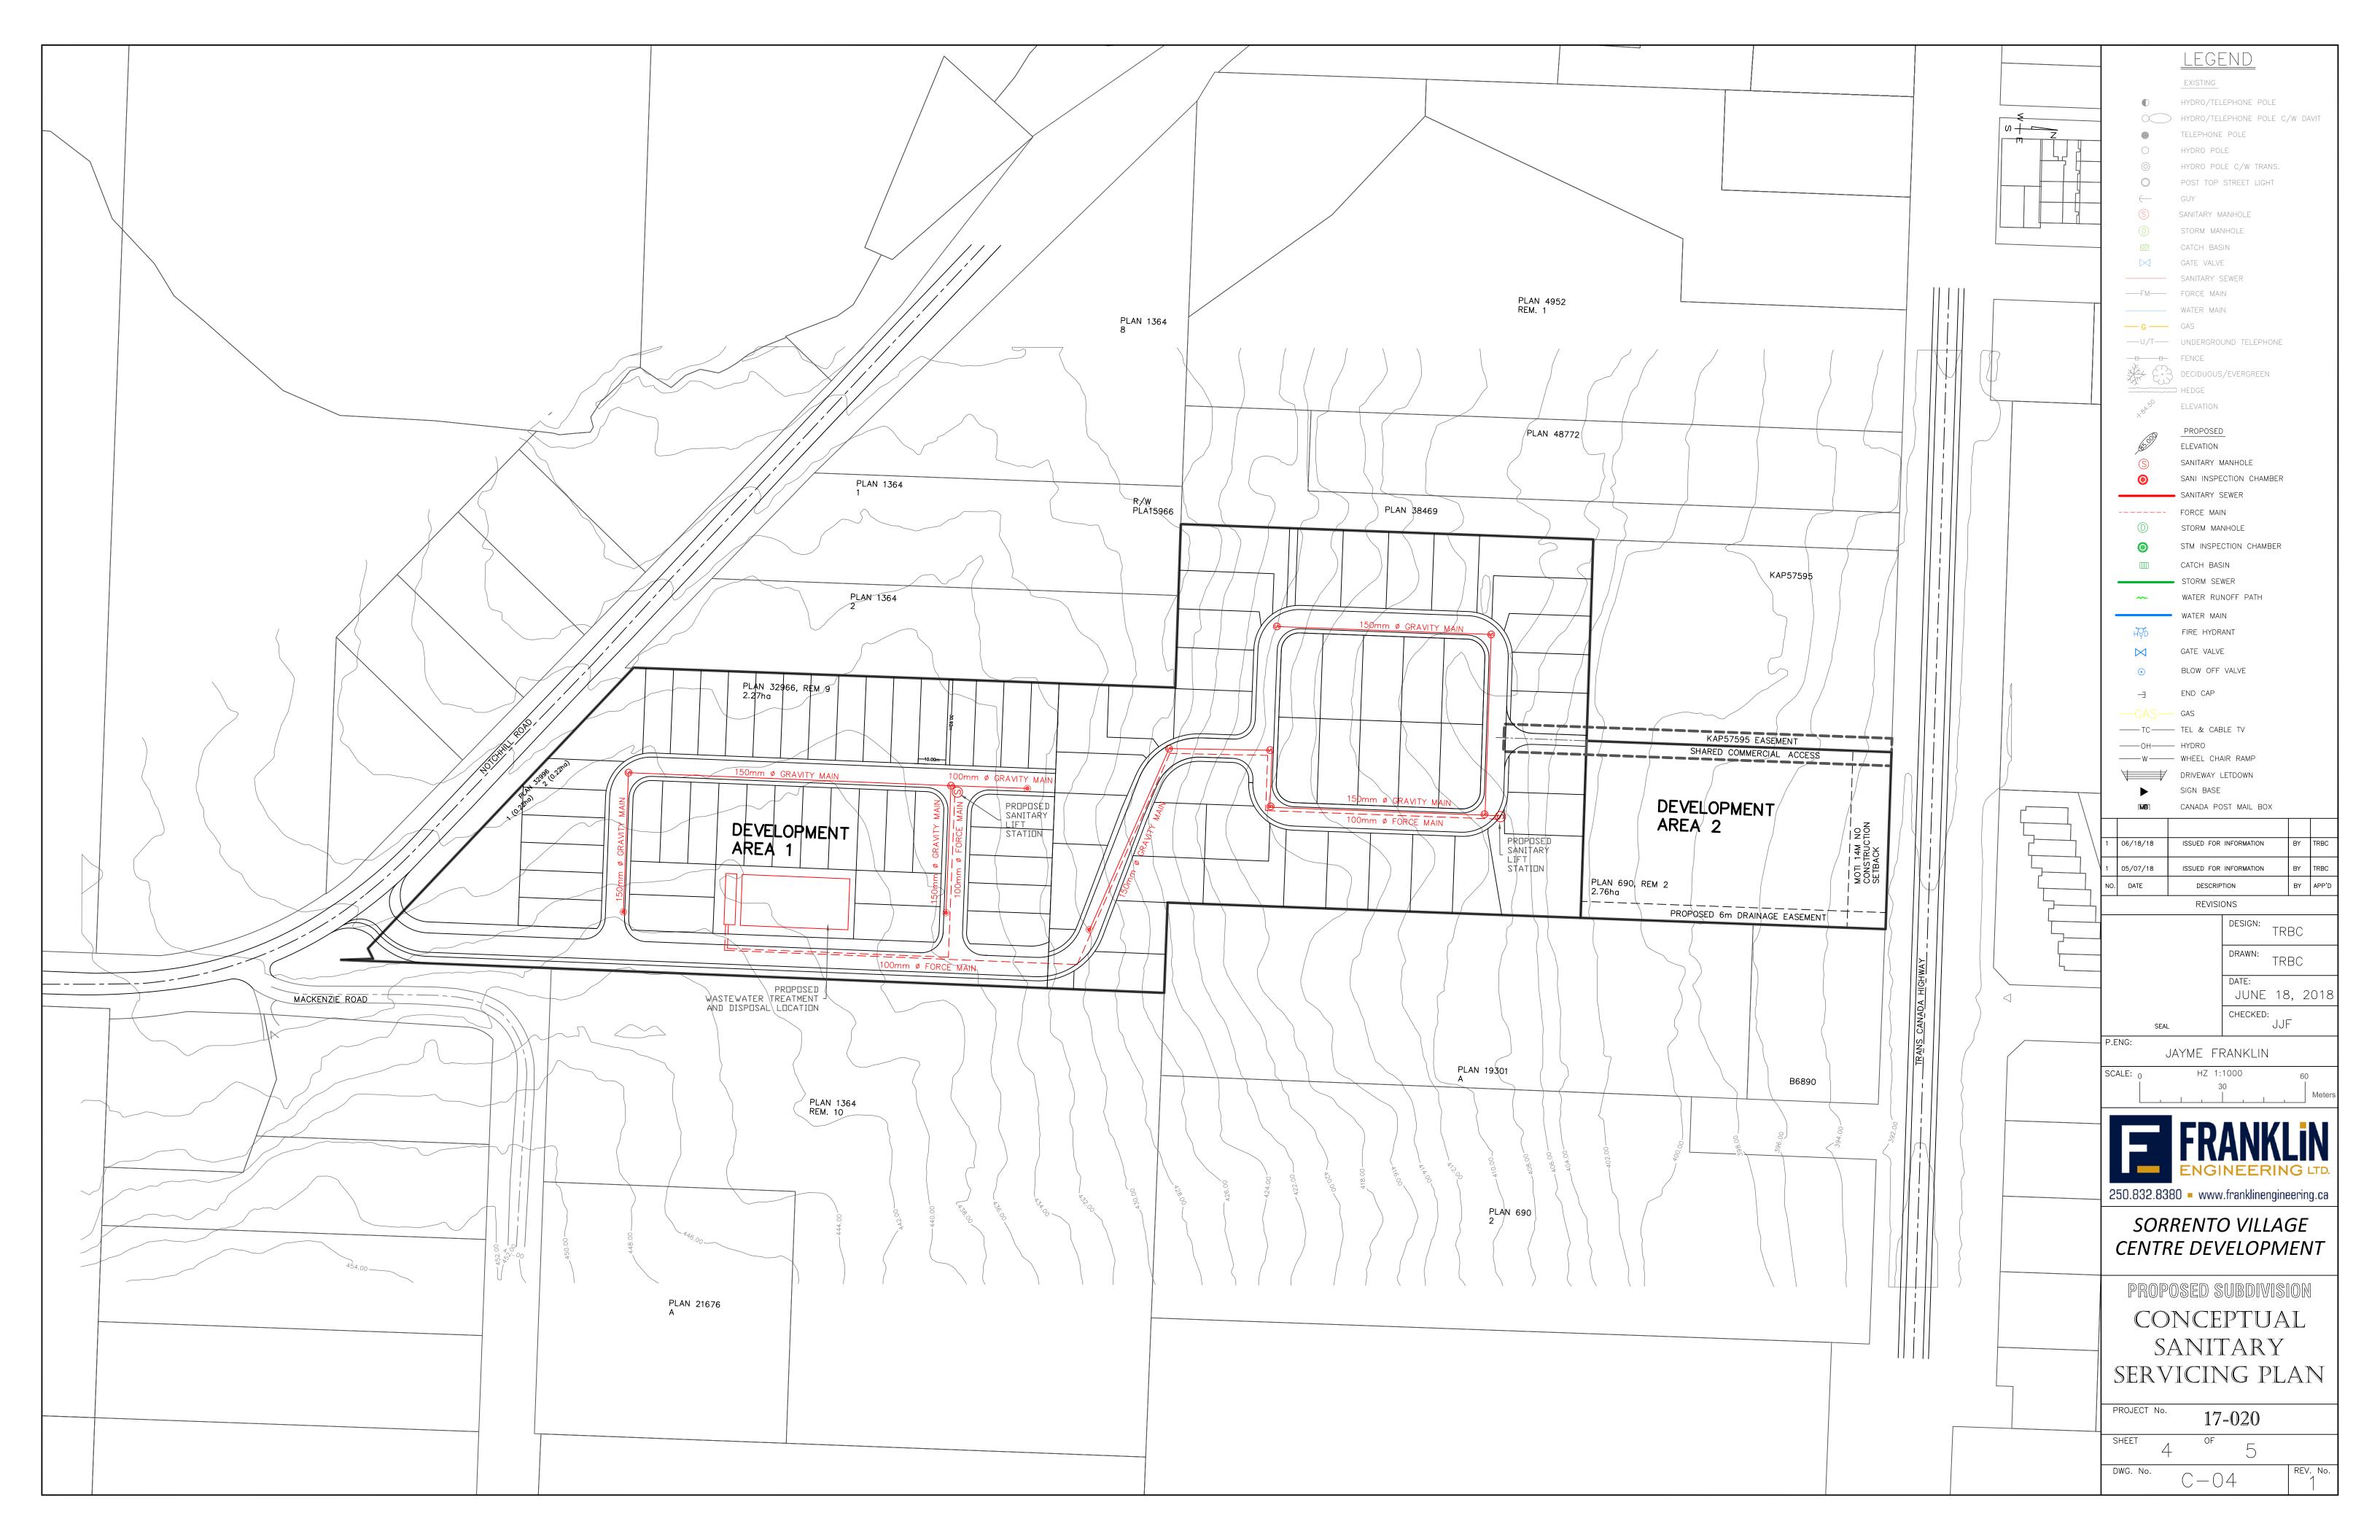

#### 5.4. Wastewater

As there is no community sanitary service infrastructure connection available, the development will require an independent onsite wastewater disposal system. A conceptual sanitary plan (20180618\_Sorrento Village Centre R3 C-04) is attached with this report and show the proposed plan for servicing the development. The collection system will be designed to drain via gravity towards a treatment system on the northern side of the development. A pressure system will then be used to direct the wastewater to the location of a disposal field (as shown in the scheme plan attached with this report). Preliminary design and consultation with the Ministry of Environment is being undertaken.

The commercial zone will require its own independent onsite wastewater system. High wastewater generation land uses will not be permitted unless the site is serviced with a community system.

It is noted that the OCP supports the connection of all development within the Sorrento Village Centre into community wastewater system once this has been developed. The system designed for the development will likely allow for the provision of future connection into the community system.

## LIST OF DRAWINGS:

| C-01 | 1 of 5 | CONCEPTUAL ROADING MASTERPLAN   |
|------|--------|---------------------------------|
| C-02 | 2 of 5 | ROAD CROSS SECTIONS             |
| C-03 | 3 of 5 | CONCEPTUAL WATER SERVICING PLA  |
| C-04 | 4 of 5 | CONCEPTUAL SANITARY SERVICING P |
| C-05 | 5 of 5 | CONCEPTUAL STORMWATER MANAG     |
|      |        |                                 |