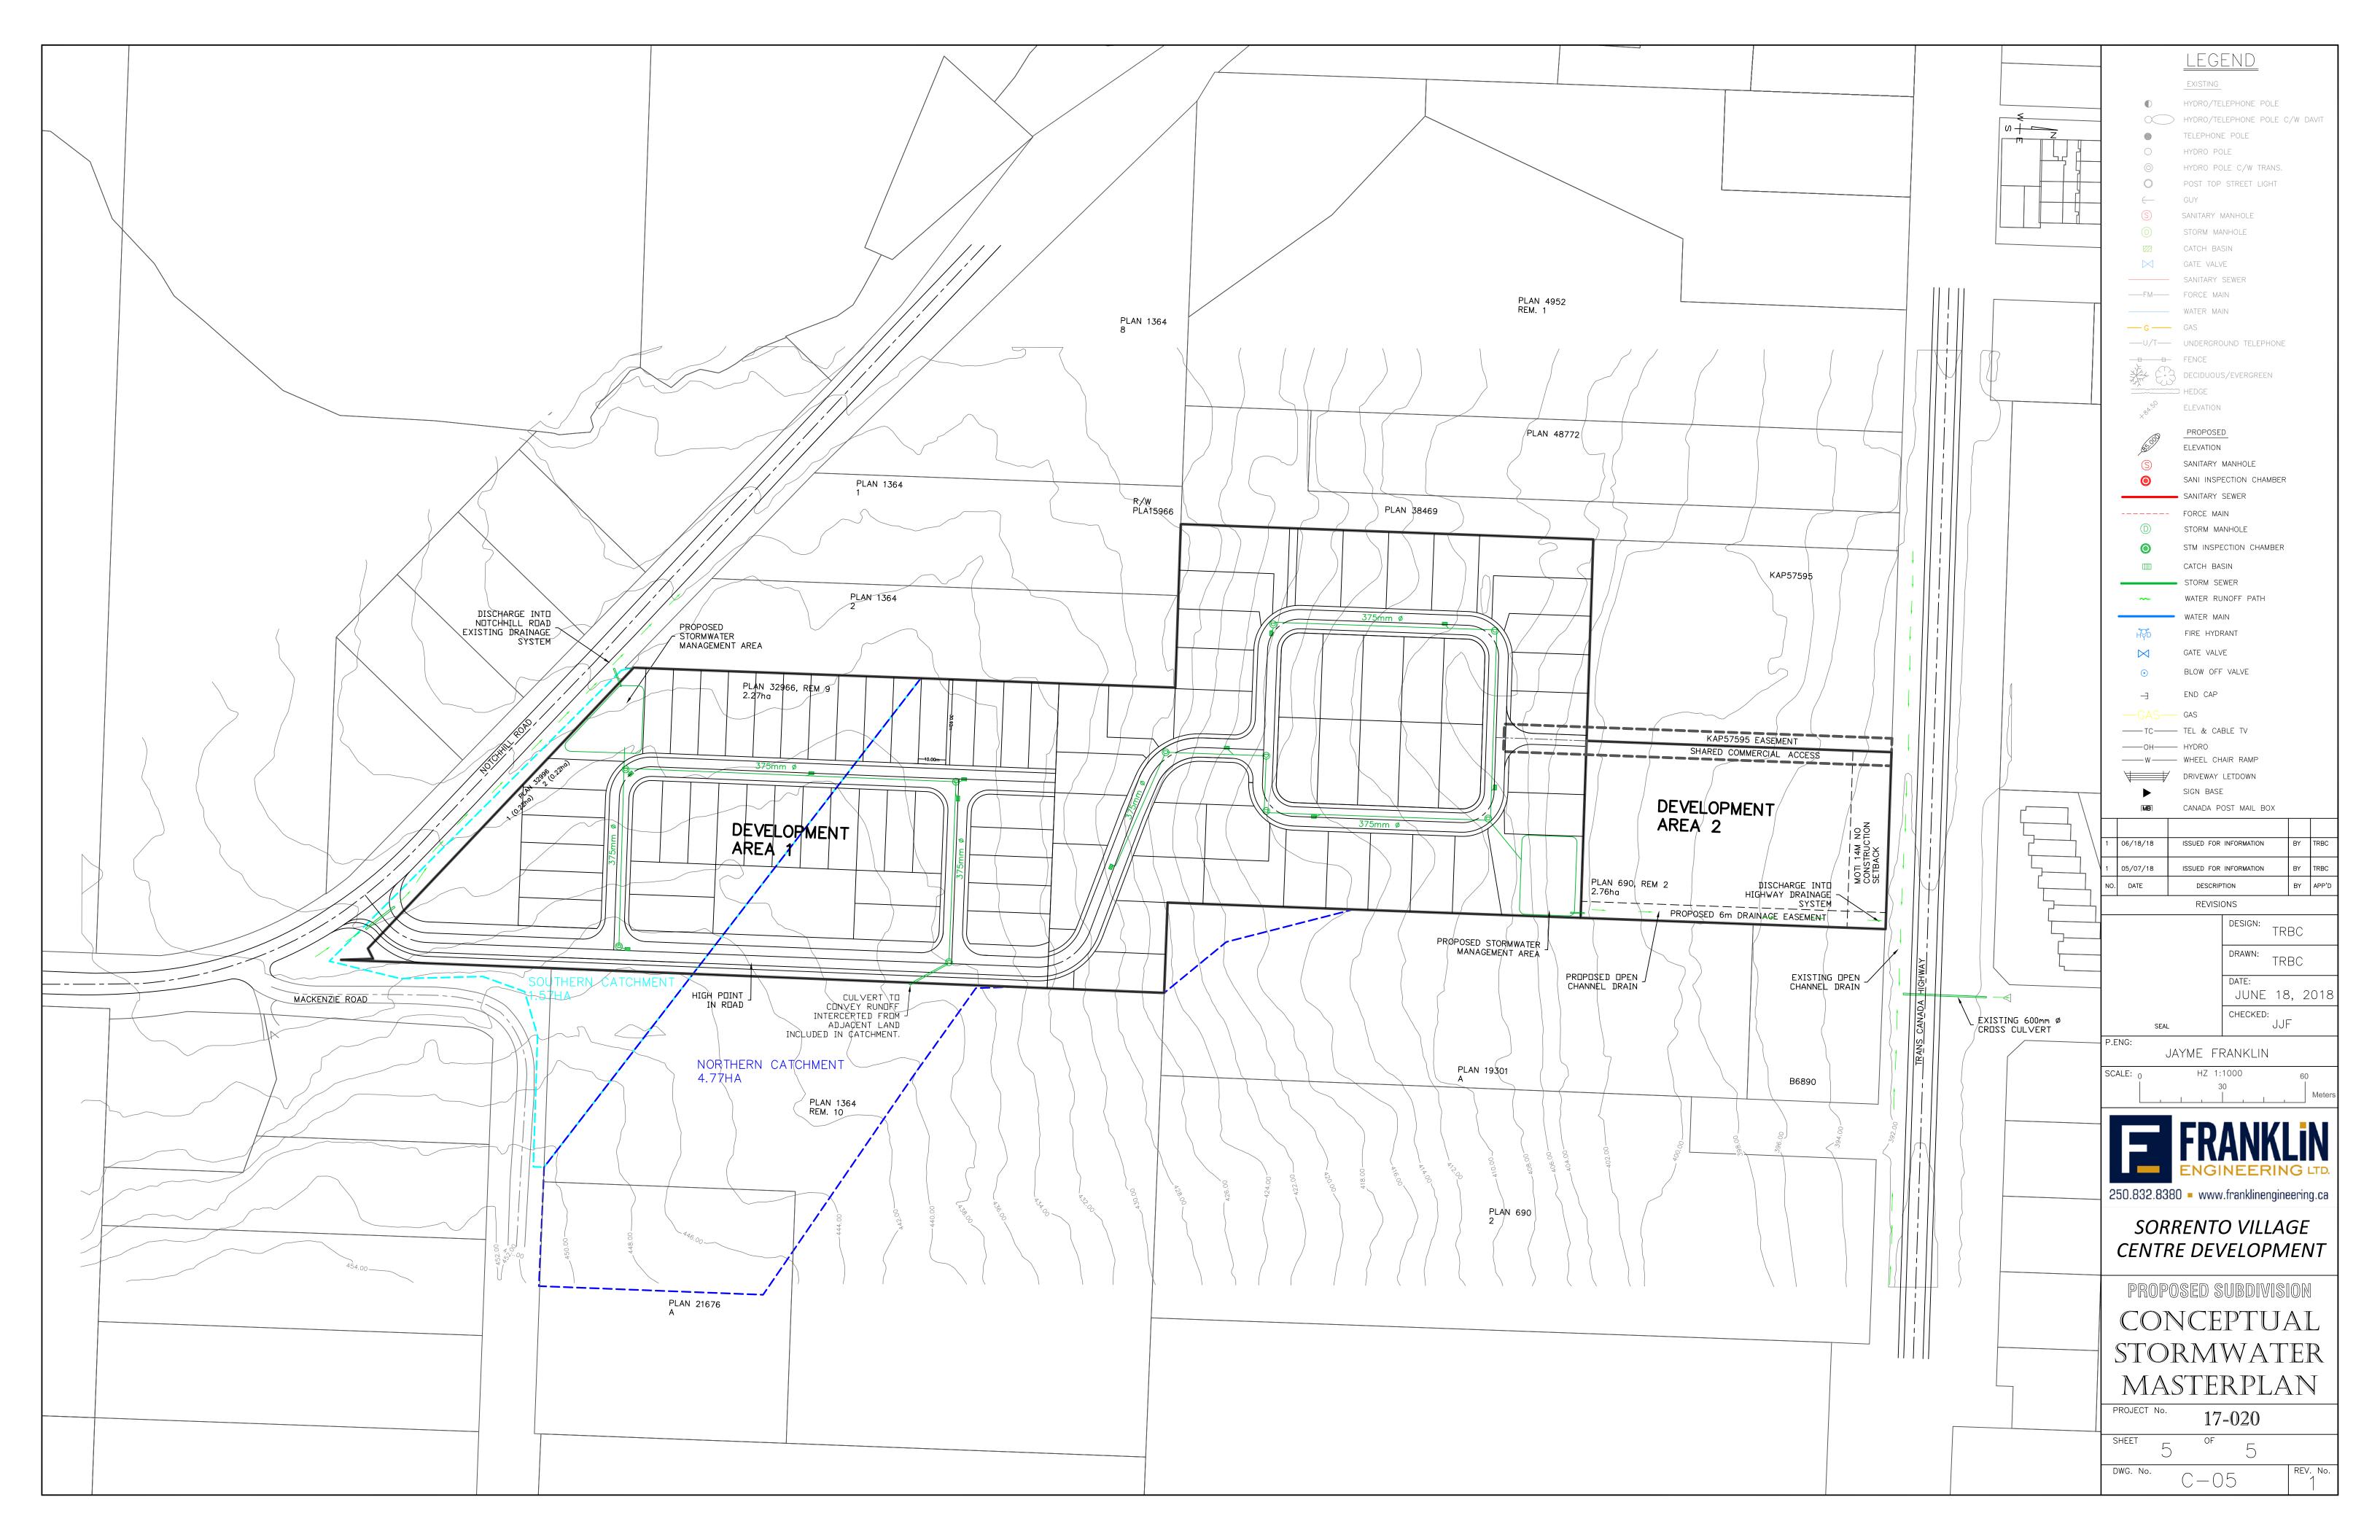

A broad ridge runs in a north westerly direction through the middle of Development Area 1 and is used to define the southern and northern catchment used in the stormwater calculations for this development.

An adjacent area of land is included in the northern catchment as the proposed development will intercept surface water run off. It is proposed that runoff from this area is conveyed via culvert into the open channel system within the development.

#### 5.7. Design discussion

A conceptual stormwater management plan has been completed for the proposed development and is shown in C-05 attached with this report (*20180618\_Sorrento Village Centre R3 C-05*). The system is designed to use a combination of open channel drains and a reticulated pipe network. The minor system designed to accommodate run off from 1:10 year storm events and the major system is designed to accommodate run off from 1:10 year storm events. Both systems are used to convey stormwater to two detention ponds before the stormwater is discharged into existing MOTI drainage systems at predevelopment flow rates equivalent to the runoff from a 1:5 year storm.

A smaller detention pond is proposed in the south western corner of Development Area 1 and is designed to detain water from properties along the western boundary of Development Area 1. A larger pond is proposed adjacent to the northern property boundary of Development Area 1 and is designed to attenuate the stormwater run off from the northern catchment.

## LIST OF DRAWINGS:

| C-01 | 1 of 5 | CONCEPTUAL ROADING MASTERPLAN   |
|------|--------|---------------------------------|
| C-02 | 2 of 5 | ROAD CROSS SECTIONS             |
| C-03 | 3 of 5 | CONCEPTUAL WATER SERVICING PLA  |
| C-04 | 4 of 5 | CONCEPTUAL SANITARY SERVICING P |
| C-05 | 5 of 5 | CONCEPTUAL STORMWATER MANAG     |
|      |        |                                 |