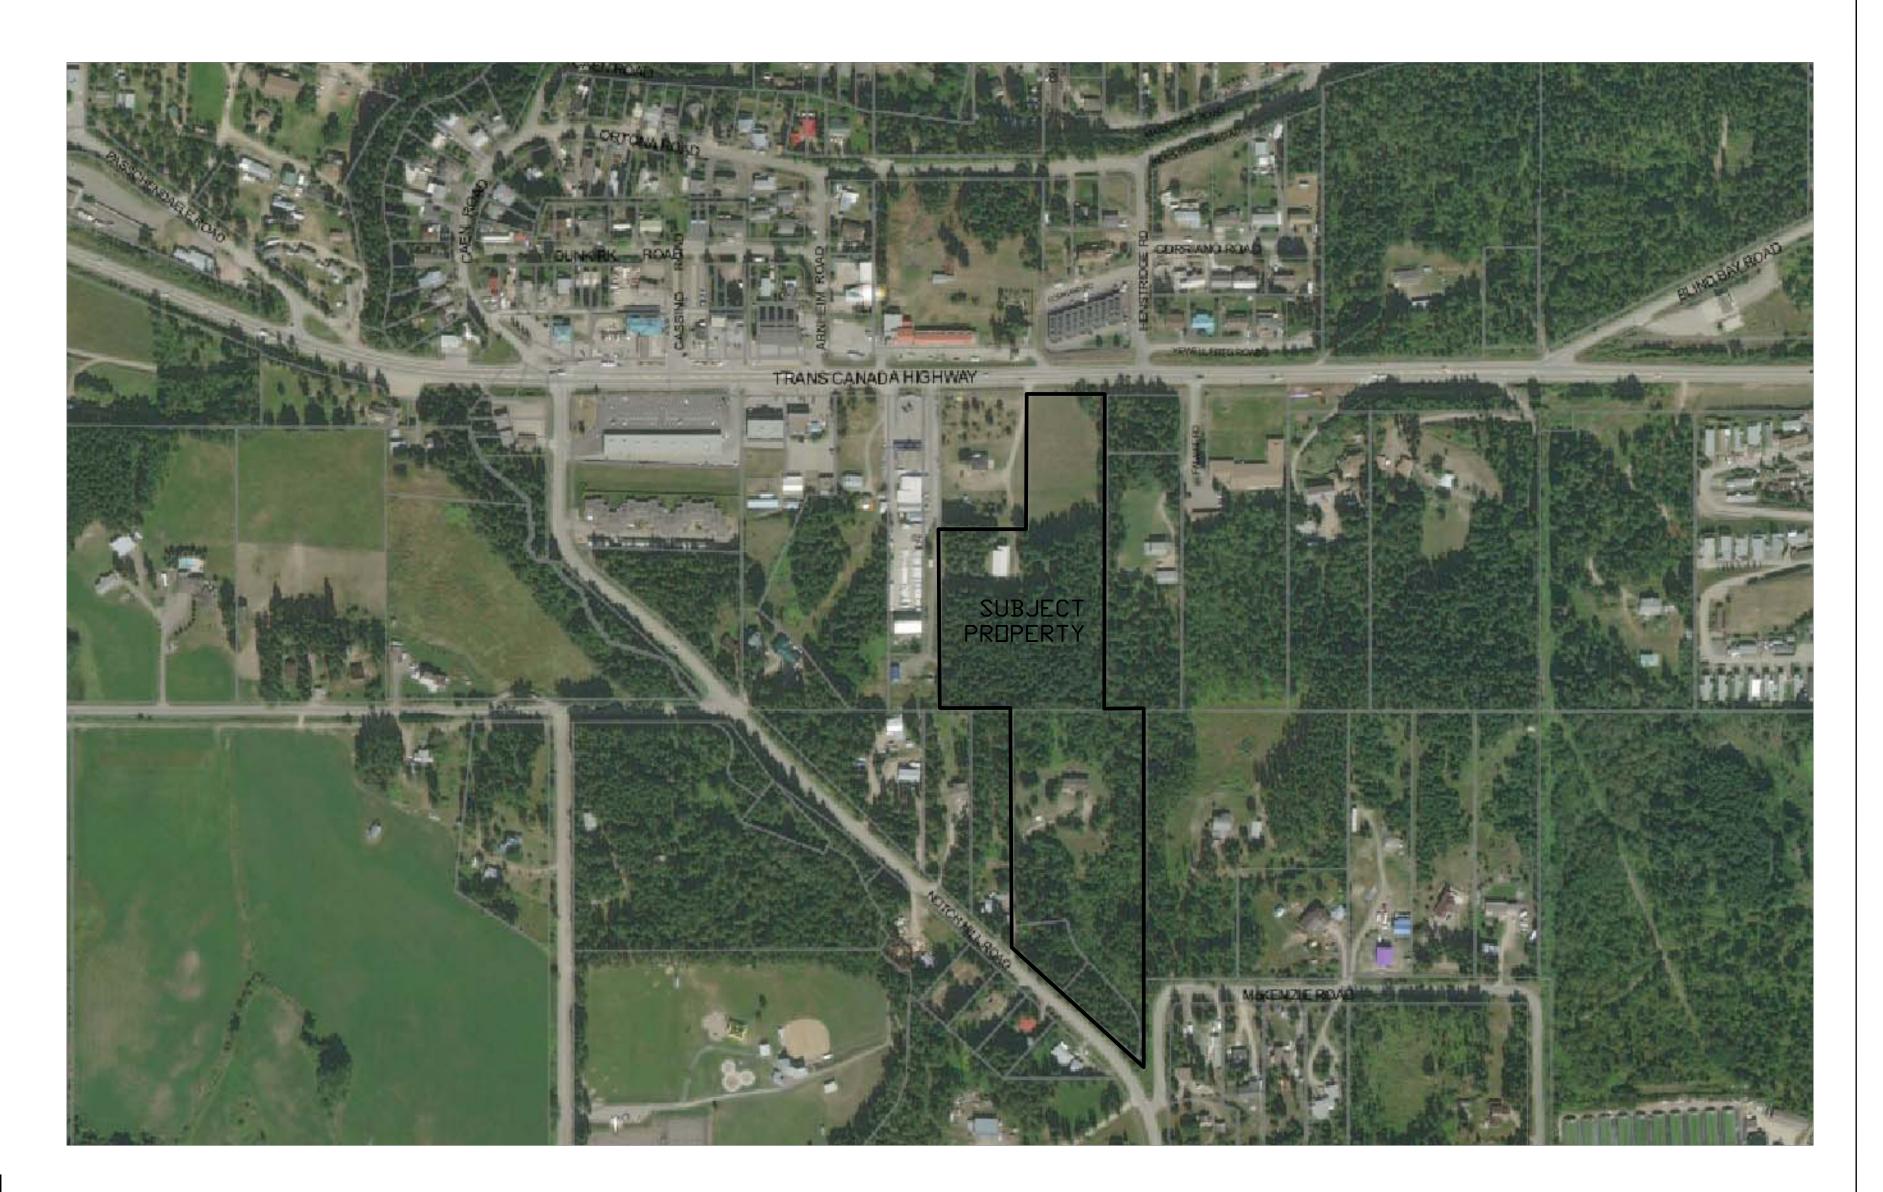

#### 2. Introduction

This report outlines the proposed rezoning of 5.47 ha of land currently zoned as Rural Residential 4 (RRA) in downtown Sorrento under the Columbia Shuswap Regional District (CSRD), South Shuswap Zoning Bylaw No. 701 (referred to as Zoning Bylaw No. 701 for the remainder of this report).

The northern area of the site adjacent to the Trans-Canada Highway is covered by grass, with trees covering the remainder of the site. A house exists on each of the two larger parcels with single access ways from the TransCanada and Notch Hill Road respectively.