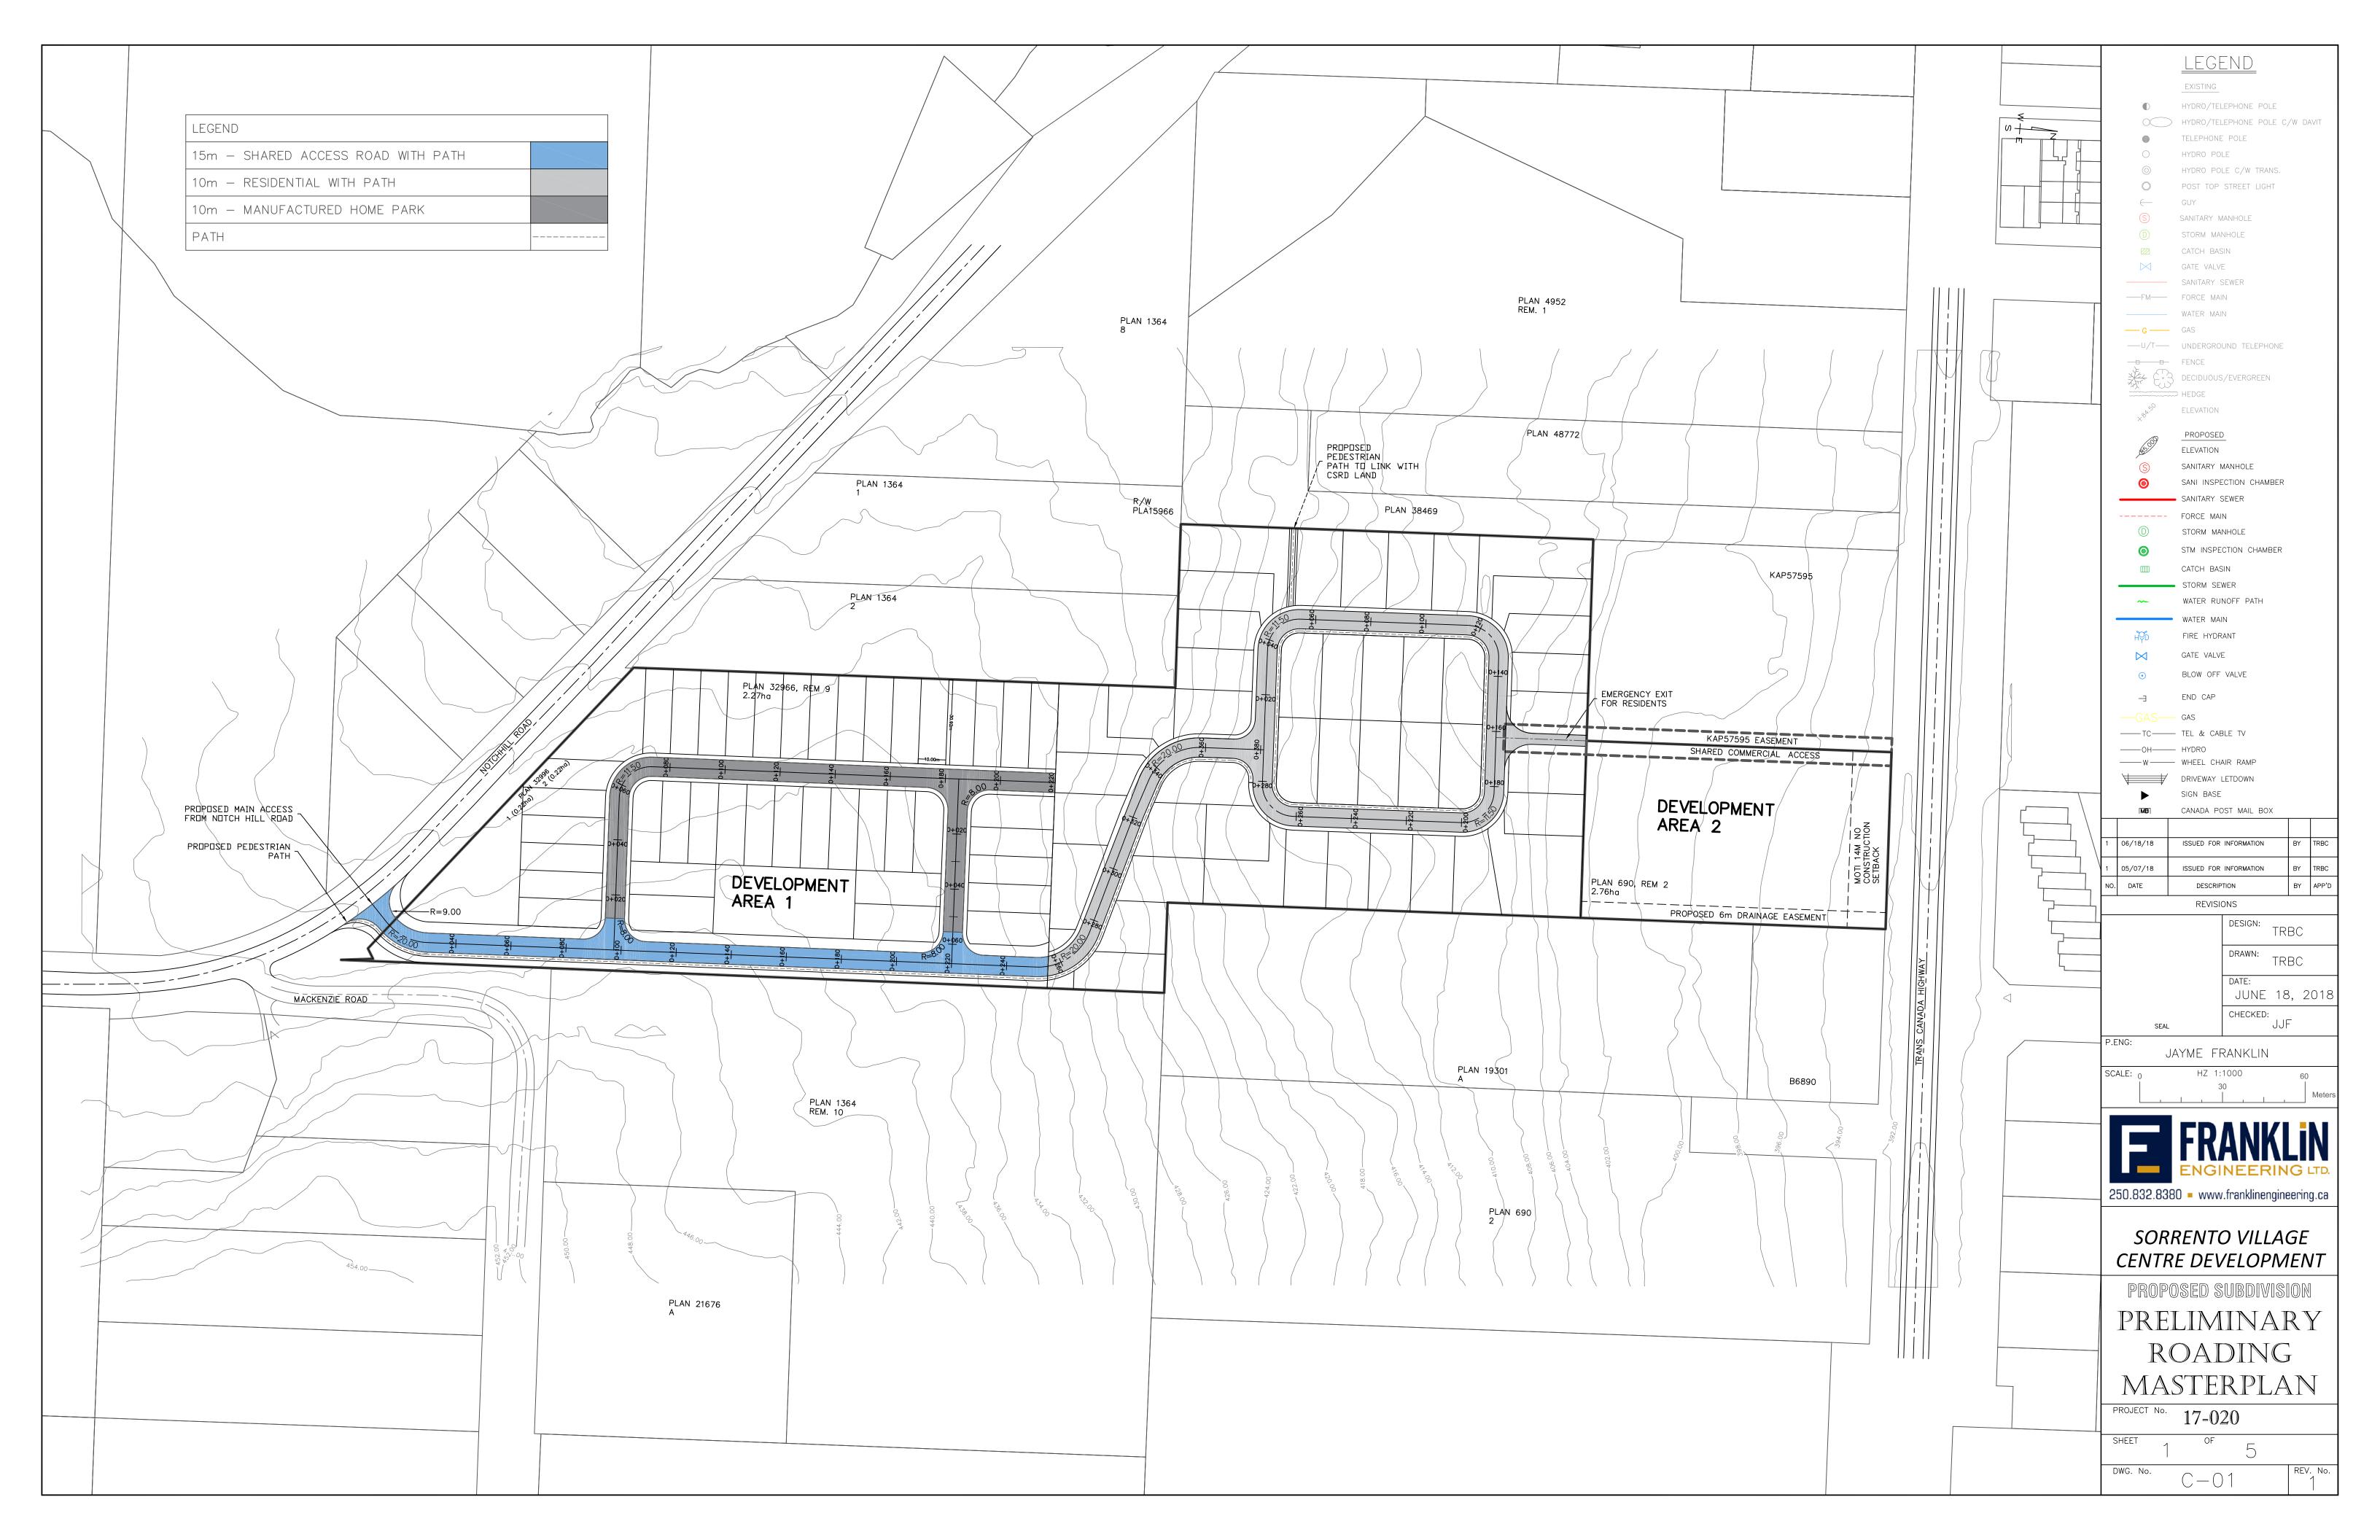

#### 5.2. Access and Transportation

Consultation with the CSRD and MOTI was undertaken to understand access and transportation requirements for the development. A roading masterplan is included with this report and shows the proposed plan for accessing the development (20180618\_Sorrento Village Centre R3 C-01).

The proposed access to the Commercial Zone is directly from the Trans-Canada Highway. It is proposed that the existing access easement (Plan No. KAP 57791) shared with the adjacent western lot (Lot 1, Plan KAP57595) will be utilized to provide access to the Commercial Zone, thus limiting the number of access

to the Trans-Canada Highway. As requested by MOTI, proposed land uses for this zone have been restricted to exclude high traffic generating land use.

MOTI has indicated that they will support the use of Notch Hill Road as the primary access to Development Area 1. It is likely that a second entrance onto Notch Hill Road will be constructed to provide access to a proposed storage and parking area. The proposed commercial access from the Trans-Canada Highway will be utilized to provide a secondary emergency access (existing access easement Plan No. KAP 57791).

A no build zone (approx. 14m) will likely be required along the Trans-Canada Frontage to allow for future lane expansion.

Parking areas in the CD Zones described in this report will be provided in accordance with the regulations included in Schedule B, Parking Provisions of Zoning Bylaw No. 701.