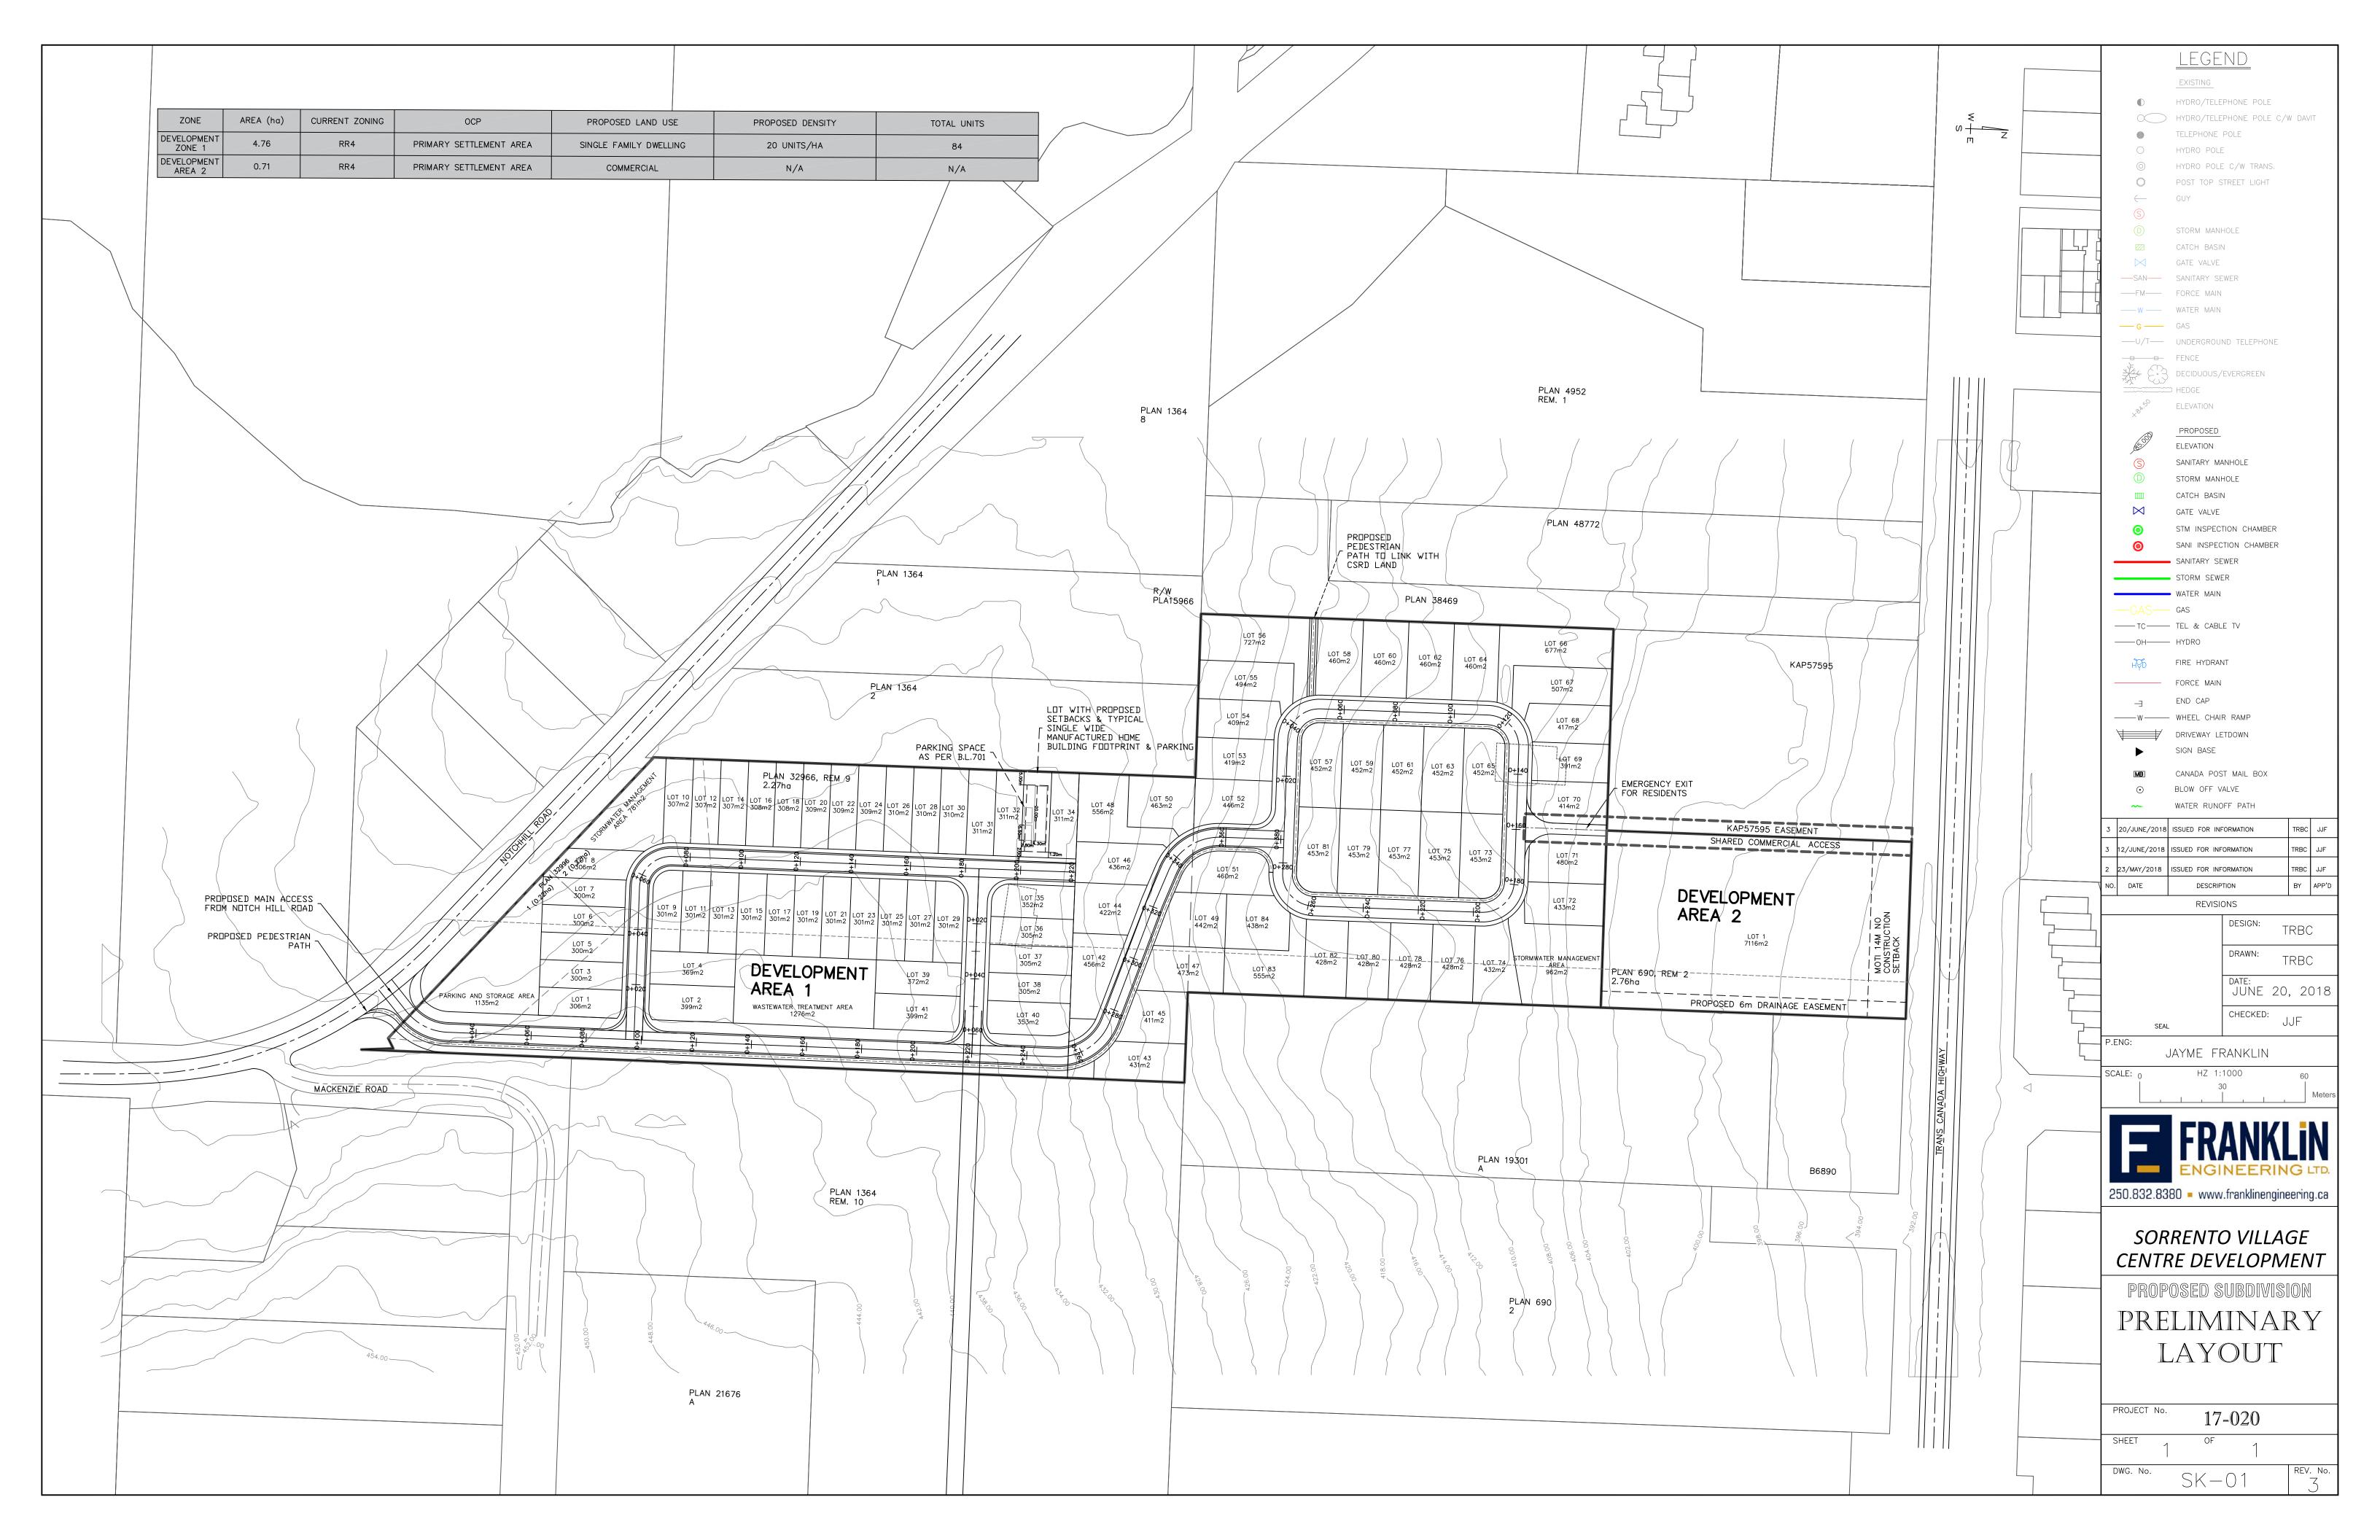

#### 3. Proposed Comprehensive Development (CD) Zoning

Following consultation with the Columbia Shuswap Regional District (CSRD), the Ministry of Transportation and Infrastructure (MOTI) and other stakeholders, it is proposed that the property is rezoned to a Comprehensive Development (CD) Zone. The area within the CD zone will be split between a Medium Density Residential Zone (Development Area 1), and a Commercial Zone (Development Area 2) as displayed in Table 3 below and represented in the scheme plan attached with this report.

| Table 3: Proposed CD Zoning      |                       |
|----------------------------------|-----------------------|
| Comprehensive development zoning | Zone Area             |
| Development Area 1               | 4.76 ha (11.76 acres) |
| Development Area 2               | 0.71 ha (1.75 acres)  |
| Total                            | 5.47 ha (13.52 acres) |

The legal descriptions and areas of the development parcels are shown in Table 1 below.

| Legal Description  | Parcel Area           |  |
|--------------------|-----------------------|--|
| Rem. 21, Plan 690  | 2.76 ha (6.82 acres)  |  |
| Rem. 9, Plan 32996 | 2.26 ha (5.60 acres)  |  |
| Lot A, Plan 32996  | 0.22 ha (0.55 acres)  |  |
| Lot B, Plan 32996  | 0.22 ha (0.55 acres)  |  |
| Total              | 5.47 ha (13.52 acres) |  |