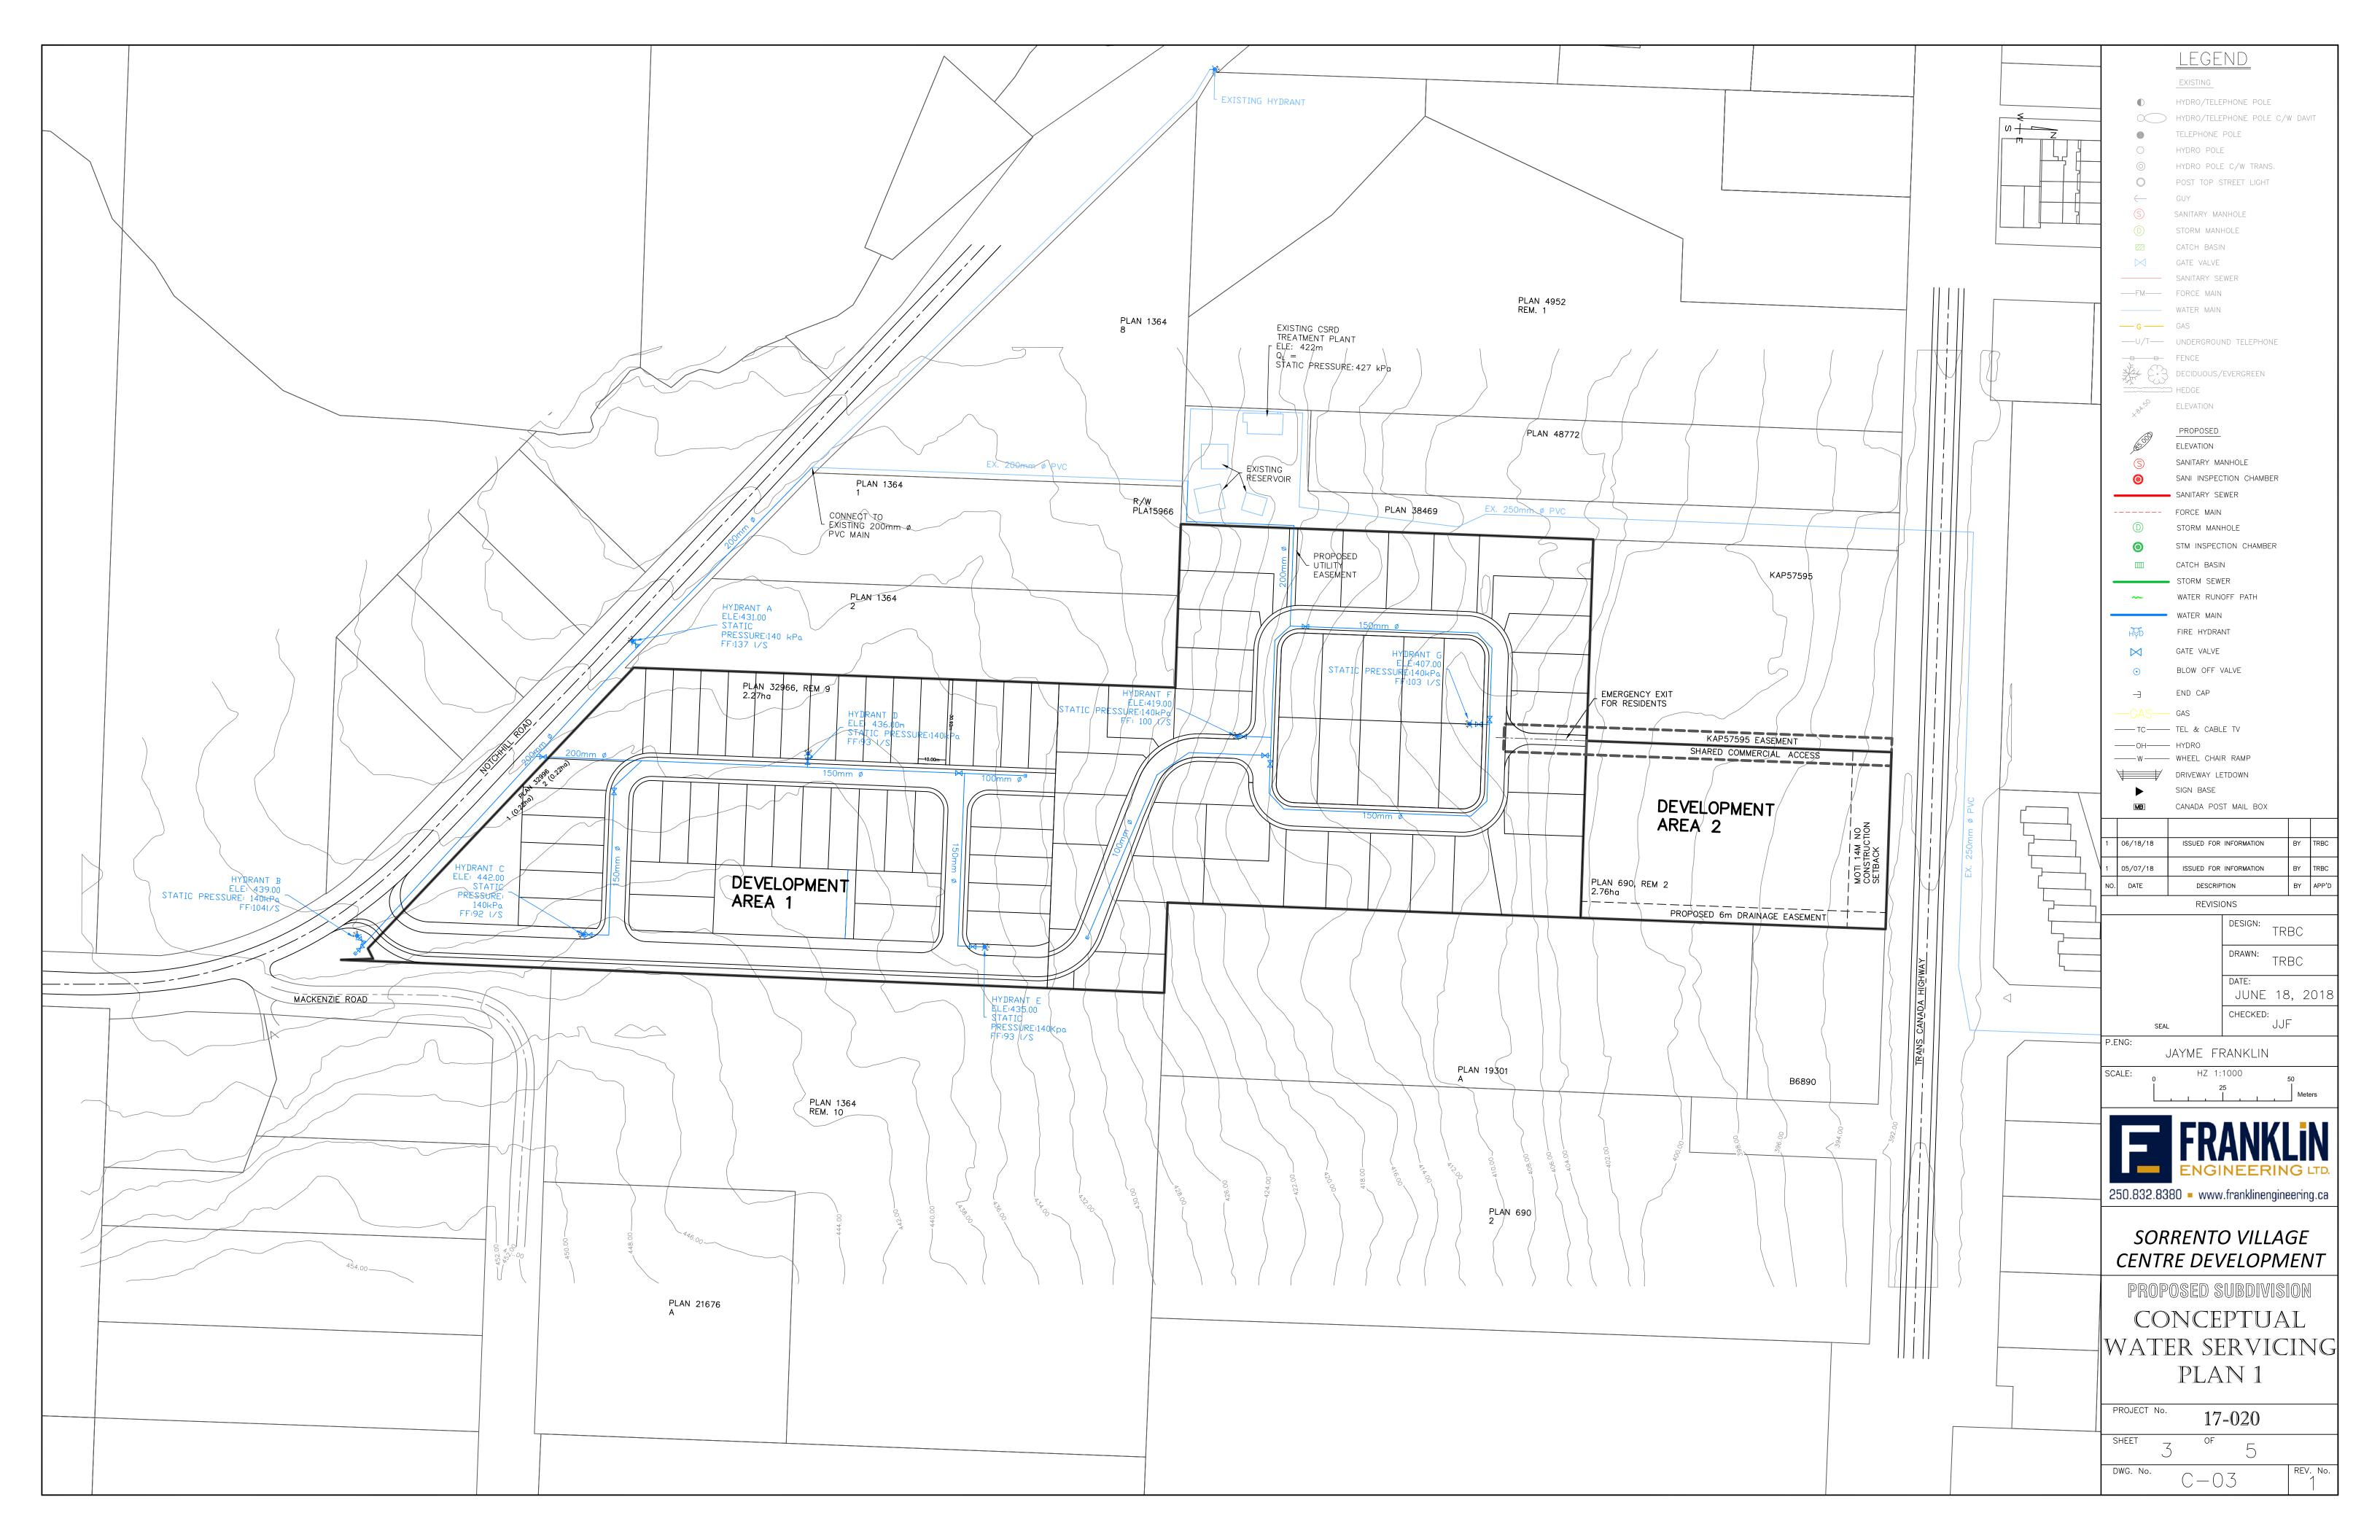

#### 5.3. Water supply

A community water supply connection is available which will provide the water source for internal distribution and servicing. It is proposed that Development Area 1 is supplied via two separate systems (20180618\_Sorrento Village Centre R3 C-03). The upper part of Development Area 1 will be serviced via main that connects into an existing capped 200mm PVC main on Notch Hill Road and runs along the property frontage. The lower part of Development Area 1 will be serviced via a 200mm main that connects into the community water supply adjacent to the western boundary of Development Area 1. It is anticipated that the community water system will provide adequate pressure and volume for the installation of fire protection as required.

## LIST OF DRAWINGS:

| C-01 | 1 of 5 | CONCEPTUAL ROADING MASTERPLAN   |
|------|--------|---------------------------------|
| C-02 | 2 of 5 | ROAD CROSS SECTIONS             |
| C-03 | 3 of 5 | CONCEPTUAL WATER SERVICING PLA  |
| C-04 | 4 of 5 | CONCEPTUAL SANITARY SERVICING P |
| C-05 | 5 of 5 | CONCEPTUAL STORMWATER MANAG     |
|      |        |                                 |