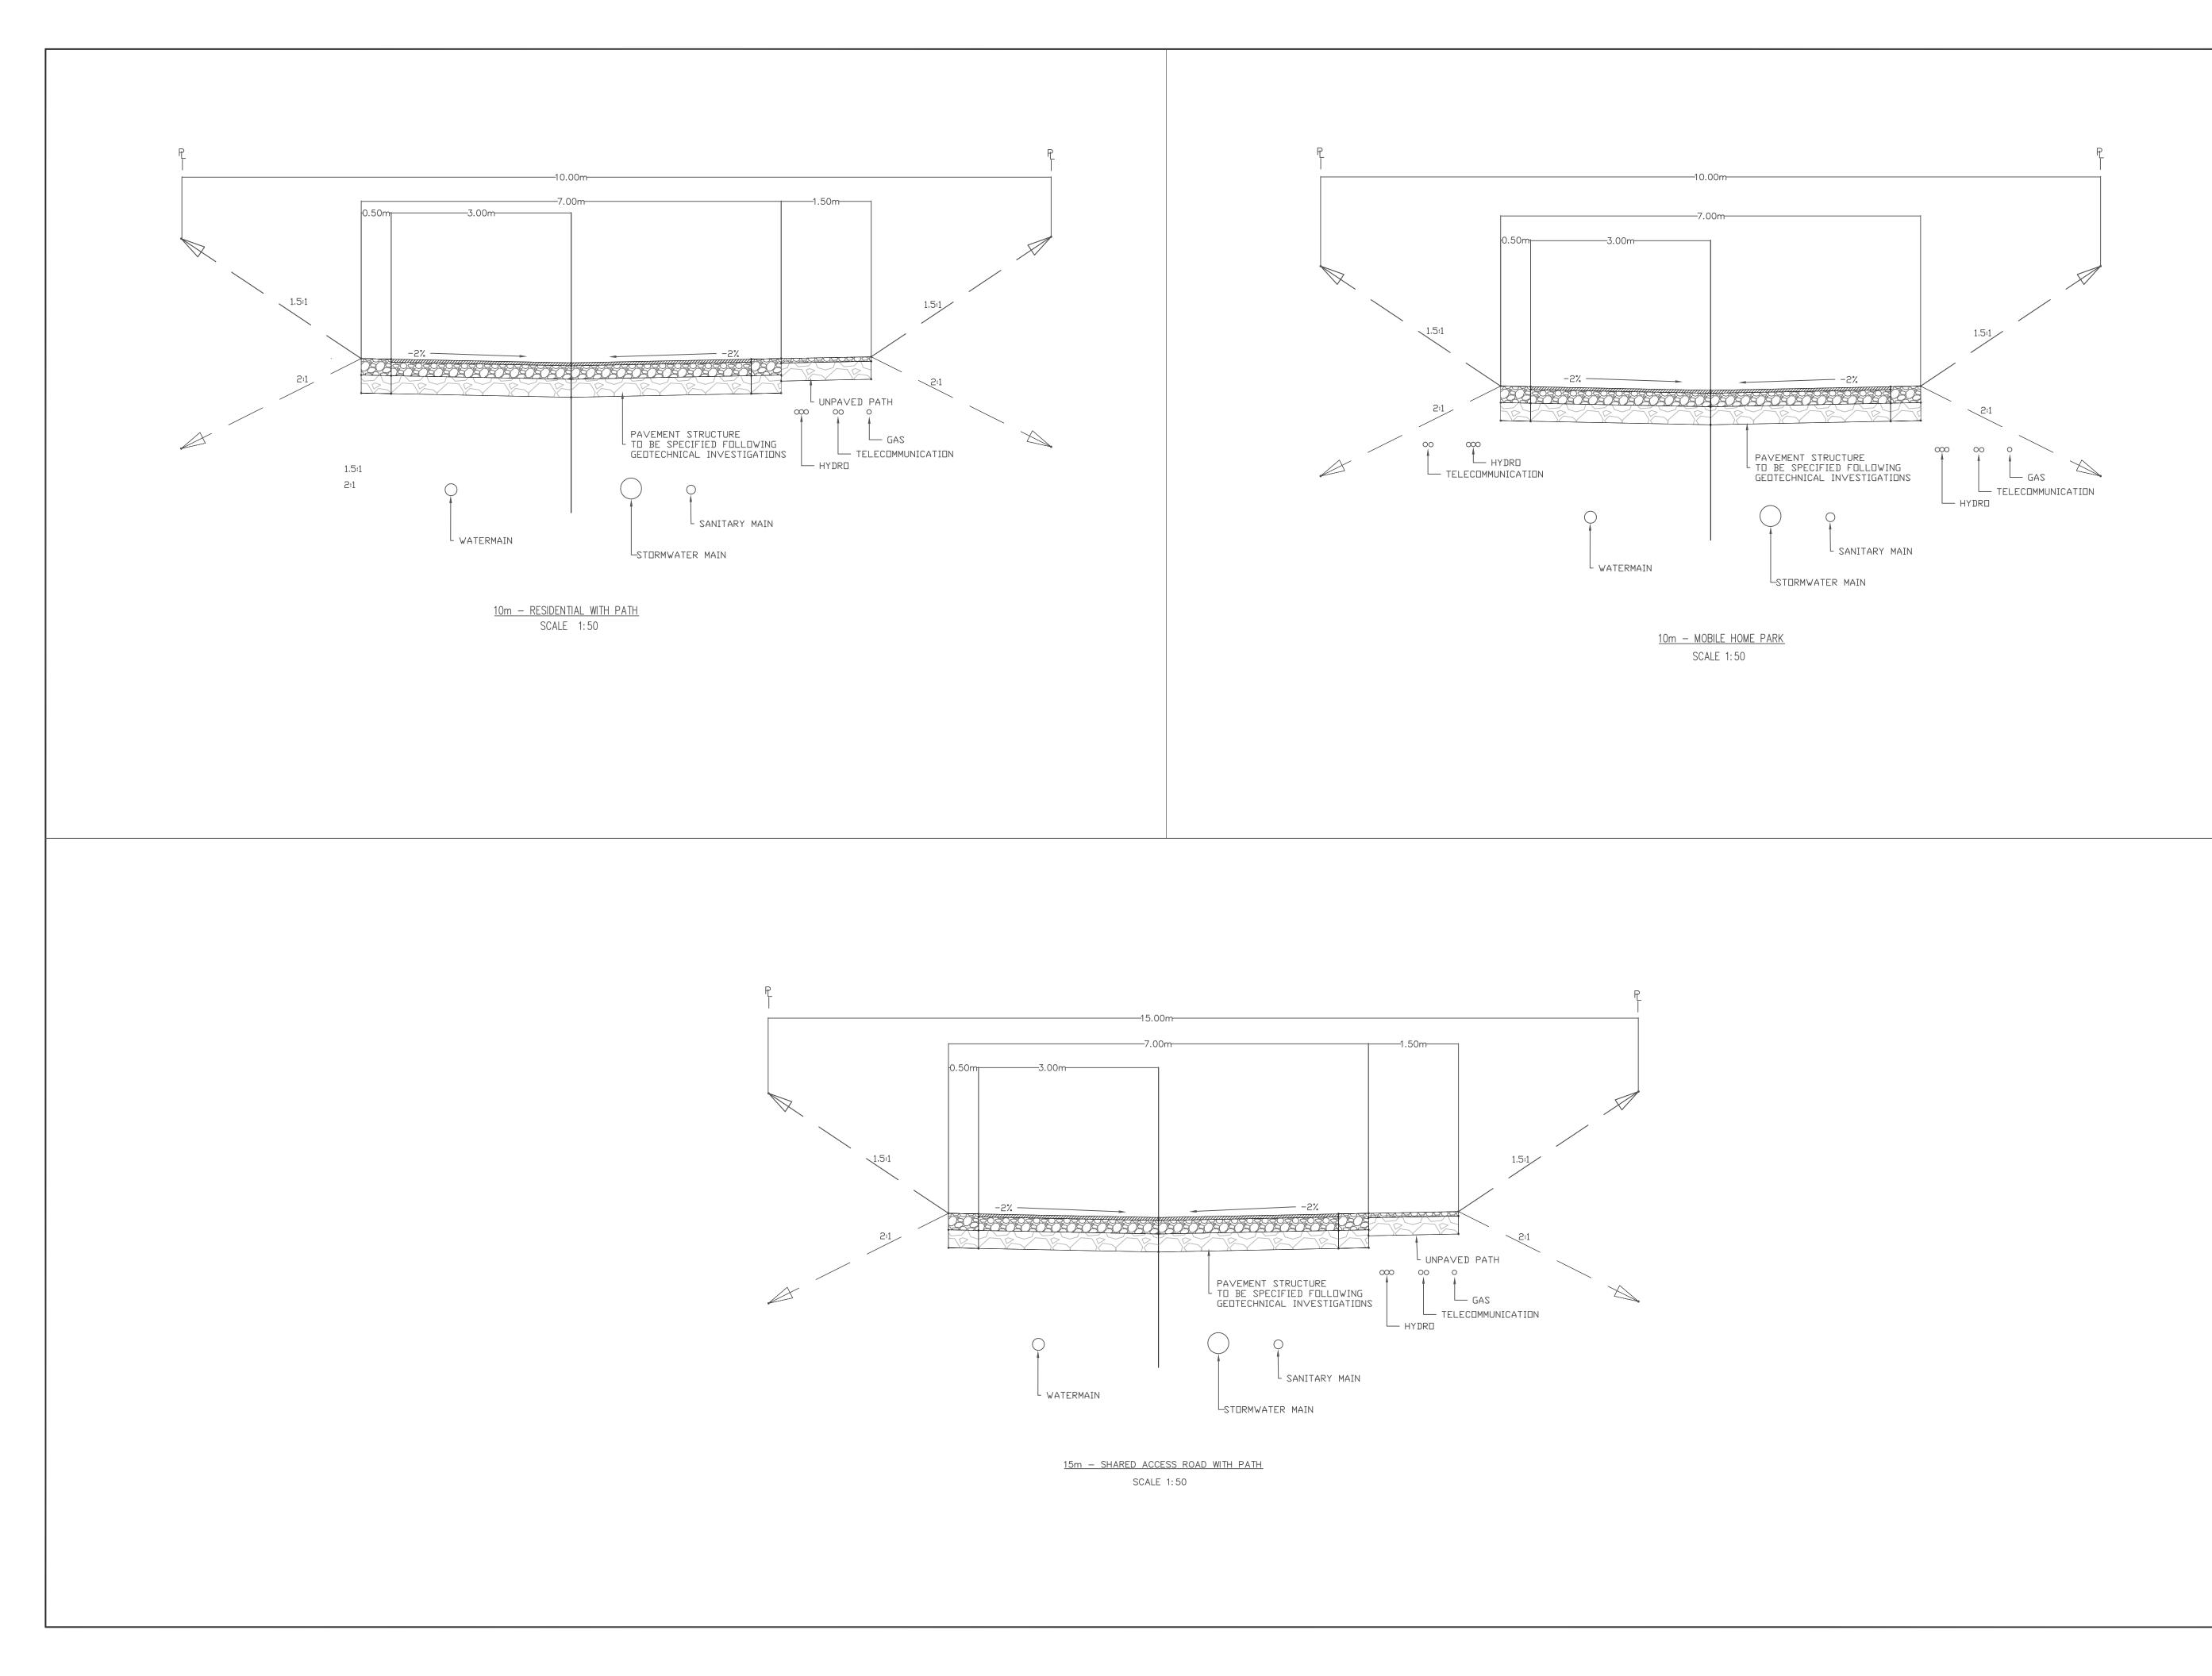

#### 5.2. Access and Transportation

Consultation with the CSRD and MOTI was undertaken to understand access and transportation requirements for the development. A roading masterplan is included with this report and shows the proposed plan for accessing the development (20180618\_Sorrento Village Centre R3 C-01).

## LIST OF DRAWINGS:

| C-01 | 1 of 5 | CONCEPTUAL ROADING MASTERPLAN   |
|------|--------|---------------------------------|
| C-02 | 2 of 5 | ROAD CROSS SECTIONS             |
| C-03 | 3 of 5 | CONCEPTUAL WATER SERVICING PLA  |
| C-04 | 4 of 5 | CONCEPTUAL SANITARY SERVICING P |
| C-05 | 5 of 5 | CONCEPTUAL STORMWATER MANAG     |
|      |        |                                 |