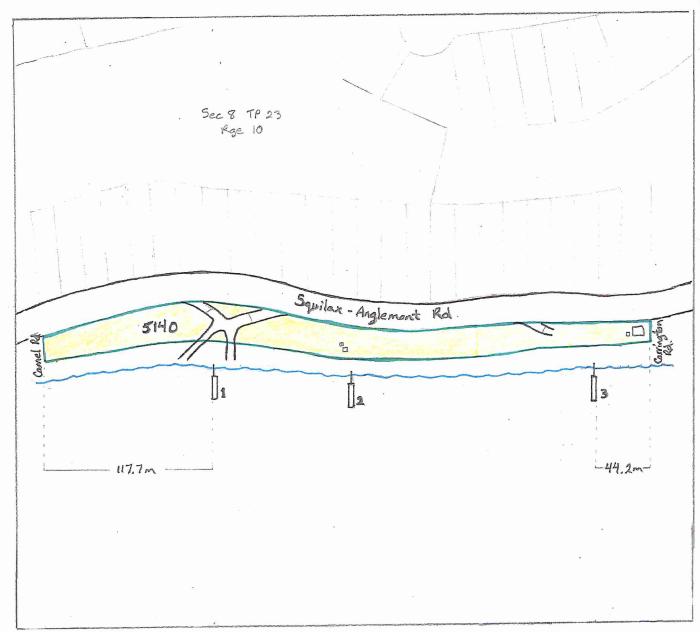

**MCPPA** 

**Attachments:** 

docks 002.jpg

Good Afternoon,

As you both know we have been in the process of removing docks to get down to three. I have attached a diagram showing where the three are going to be located. As a membership we have given the dock owners until September 30, 2017 to remove their docks.

The three that are remaining are as follows:

Dock 1: gangway 6.7m long and 1 m wide

floating portion: 15.5m long and 2.4m wide

Dock 2: gangway 4.5 m long and 1 m wide

floating portion: 12.2 m long and 3.0 m wide

Dock 3: gangway 4.5 m long and 1 m wide

floating portion: 7.0 m long and 2.6 m wide

Thank you for your time

**Jeff Boulter** 

MCPPA Director

250 955-0802