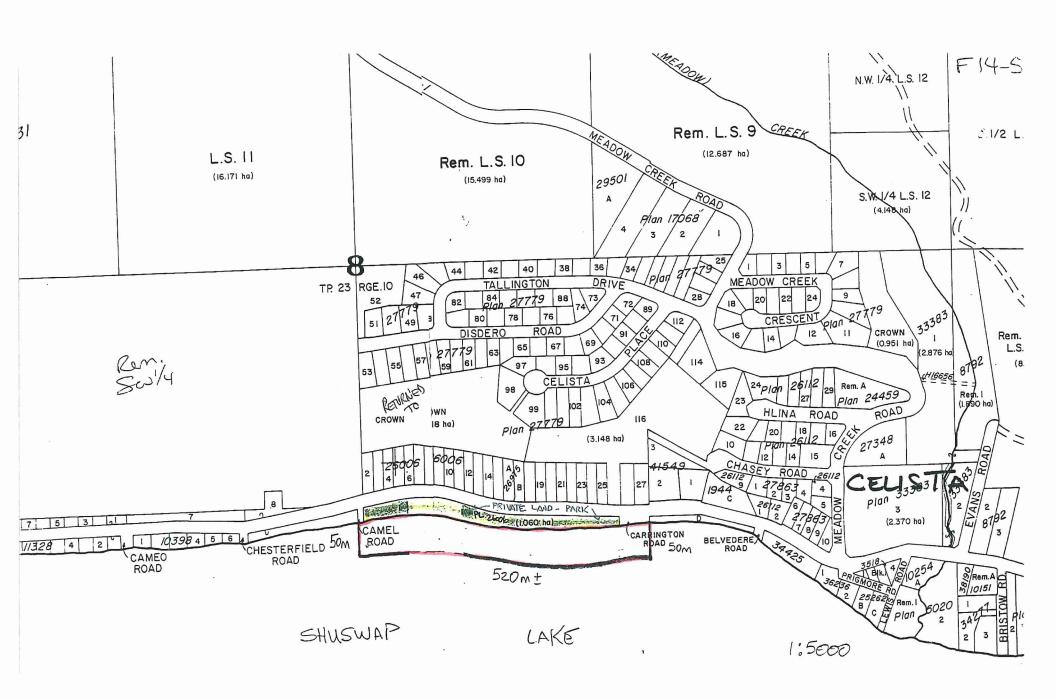

# **AMENDMENT MAP**

iMapBC Mapping

### Legend

Integrated Cadastral Fabric Integrated Cadastral Fabric Integrated Cadastral Fabric Ownership

Survey Parcels - Tantalis Land Act Surveyed Rights of Tantalis - Legal Descriptions

Land Act Survey Parcels - T Descriptions

TileCache

1: 2,500

### Copyright/Disclaimer

The material contained in this web site is owned by the Government of British Columbia and protected by copyright law. It may not be reproduced or redistributed copyright law. It may not be reproduced or redistributed without the prior written permission of the Province of British Columbia. To request permission to reproduce all or part of the material on this web site please complete the Copyright Permission Request Form which can be accessed through the Copyright Information Perm CAUTION: Maps obtained using this site are not designed to assist in navigation. These maps may be generalized and may not reflect current conditions.

generalized and may not reflect current conditions. Uncharted hazards may exist, DO NOT USE THESE MAPS FOR NAVIGATIONAL PURPOSES.

Datum: NAD83

Projection: NAD\_1983\_BC\_Environment\_Albers