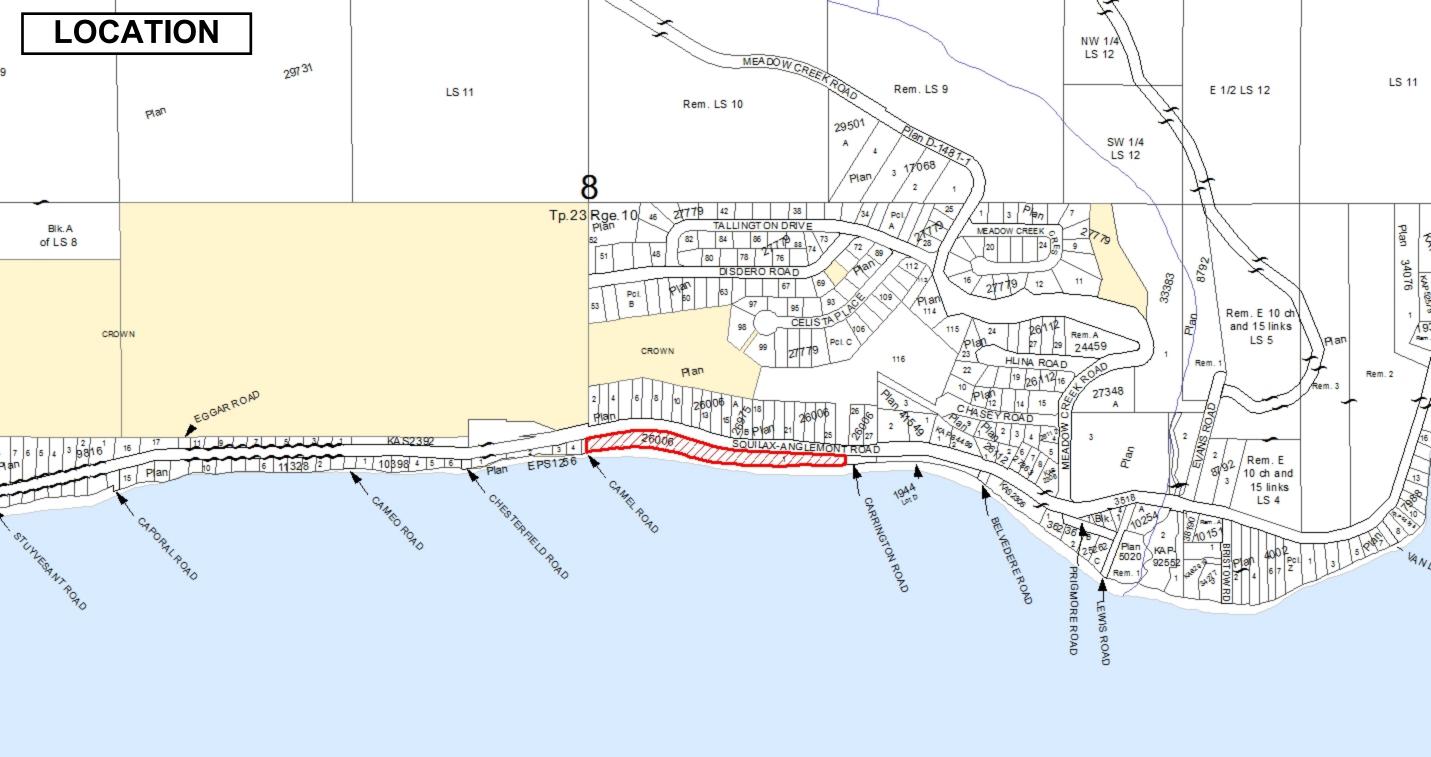

# **AMENDMENT MAP**

iMapBC Mapping

### Legend

Integrated Cadastral Fabric Integrated Cadastral Fabric Integrated Cadastral Fabric Ownership

Survey Parcels - Tantalis Land Act Surveyed Rights of Tantalis - Legal Descriptions

Land Act Survey Parcels - T Descriptions

TileCache

1: 2,500

### Copyright/Disclaimer

The material contained in this web site is owned by the Government of British Columbia and protected by copyright law. It may not be reproduced or redistributed copyright law. It may not be reproduced or redistributed without the prior written permission of the Province of British Columbia. To request permission to reproduce all or part of the material on this web site please complete the Copyright Permission Request Form which can be accessed through the Copyright Information Perm CAUTION: Maps obtained using this site are not designed to assist in navigation. These maps may be generalized and may not reflect current conditions.

generalized and may not reflect current conditions. Uncharted hazards may exist, DO NOT USE THESE MAPS FOR NAVIGATIONAL PURPOSES.

Datum: NAD83

Projection: NAD\_1983\_BC\_Environment\_Albers