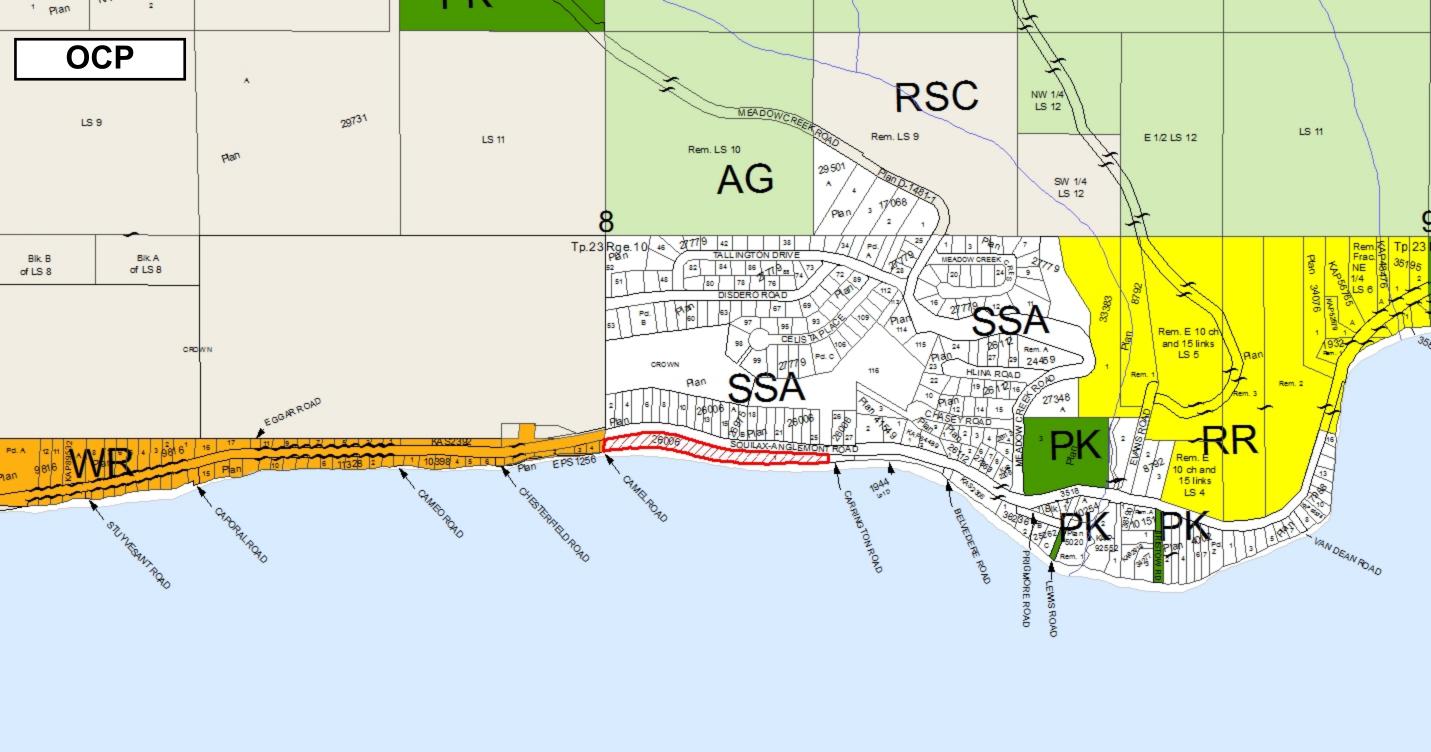

# **AMENDMENT MAP**

iMapBC Mapping

### Legend

Integrated Cadastral Fabric Integrated Cadastral Fabric Integrated Cadastral Fabric Ownership

Survey Parcels - Tantalis Land Act Surveyed Rights of Tantalis - Legal Descriptions

Land Act Survey Parcels - T Descriptions

TileCache

1: 2,500

### Copyright/Disclaimer

The material contained in this web site is owned by the Government of British Columbia and protected by copyright law. It may not be reproduced or redistributed copyright law. It may not be reproduced or redistributed without the prior written permission of the Province of British Columbia. To request permission to reproduce all or part of the material on this web site please complete the Copyright Permission Request Form which can be accessed through the Copyright Information Perm CAUTION: Maps obtained using this site are not designed to assist in navigation. These maps may be generalized and may not reflect current conditions.

generalized and may not reflect current conditions. Uncharted hazards may exist, DO NOT USE THESE MAPS FOR NAVIGATIONAL PURPOSES.

Datum: NAD83

Projection: NAD\_1983\_BC\_Environment\_Albers