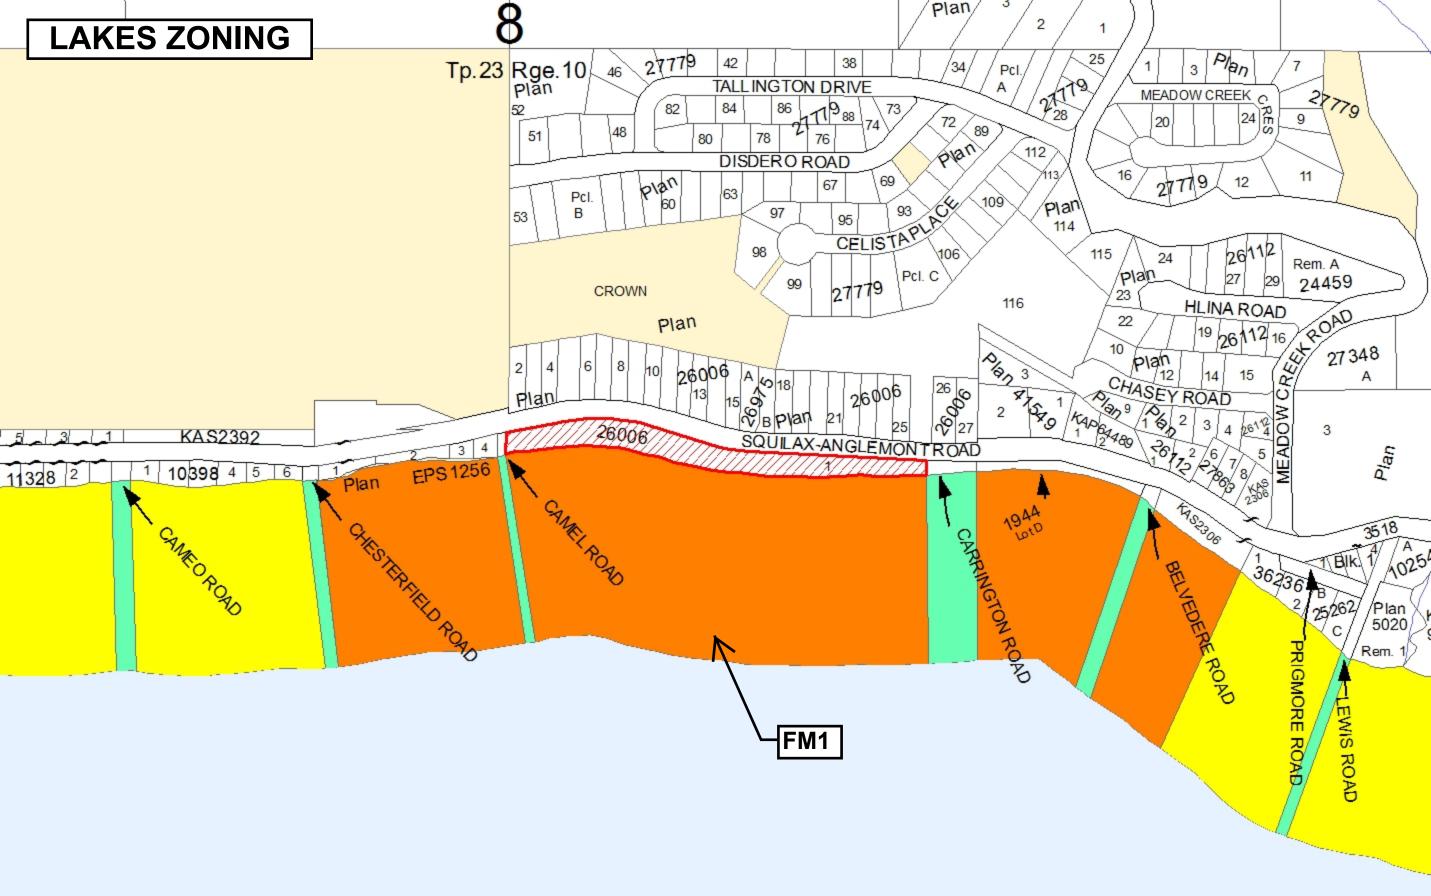

# **AMENDMENT MAP**

iMapBC Mapping

### Legend

Integrated Cadastral Fabric Integrated Cadastral Fabric Integrated Cadastral Fabric Ownership

Survey Parcels - Tantalis Land Act Surveyed Rights of Tantalis - Legal Descriptions

Land Act Survey Parcels - T Descriptions

TileCache

1: 2,500

### Copyright/Disclaimer

The material contained in this web site is owned by the Government of British Columbia and protected by copyright law. It may not be reproduced or redistributed copyright law. It may not be reproduced or redistributed without the prior written permission of the Province of British Columbia. To request permission to reproduce all or part of the material on this web site please complete the Copyright Permission Request Form which can be accessed through the Copyright Information Perm CAUTION: Maps obtained using this site are not designed to assist in navigation. These maps may be generalized and may not reflect current conditions.

generalized and may not reflect current conditions. Uncharted hazards may exist, DO NOT USE THESE MAPS FOR NAVIGATIONAL PURPOSES.

Datum: NAD83

Projection: NAD\_1983\_BC\_Environment\_Albers