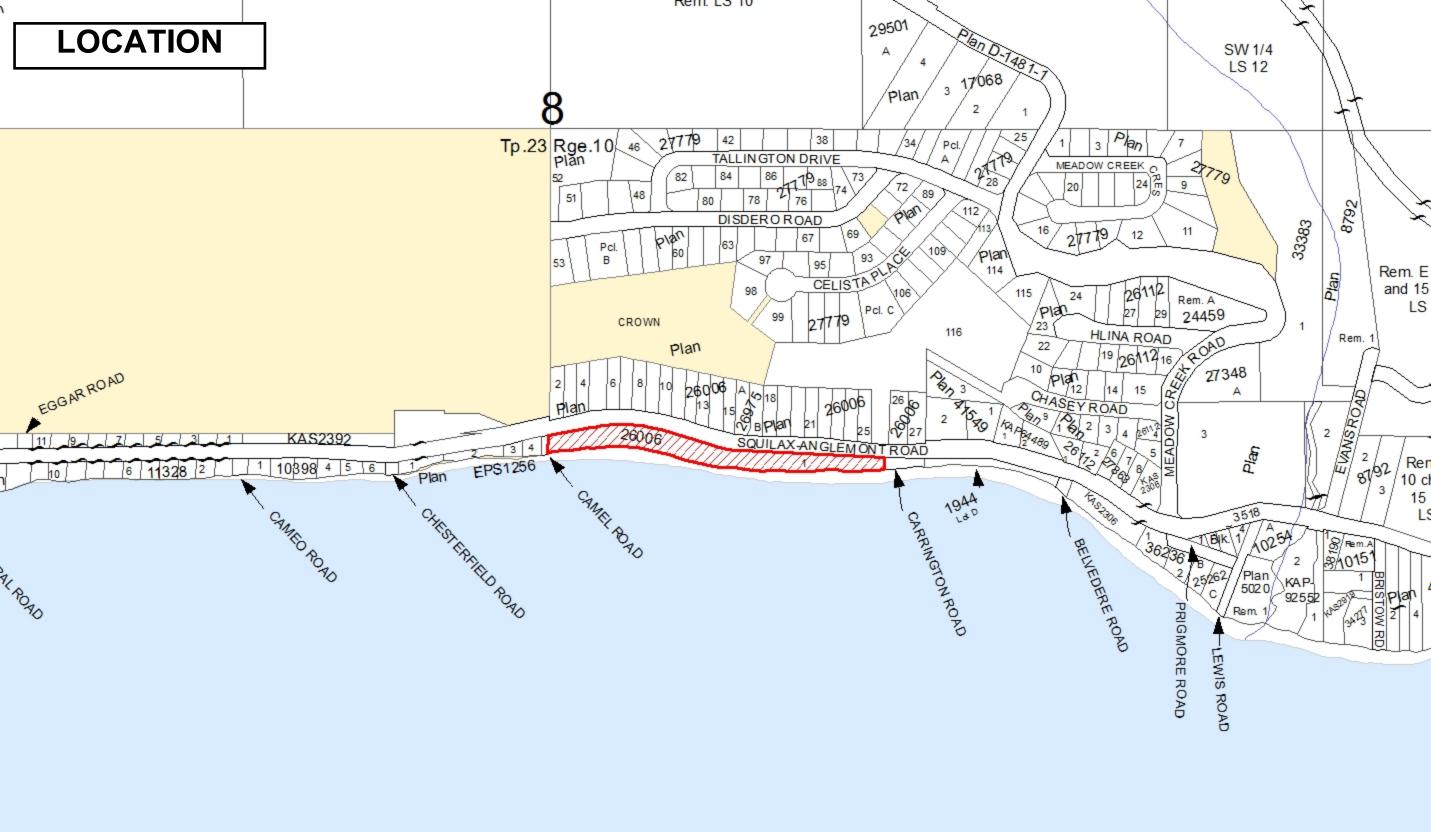

# **AMENDMENT MAP**

iMapBC Mapping

### Legend

Integrated Cadastral Fabric Integrated Cadastral Fabric Integrated Cadastral Fabric Ownership

Survey Parcels - Tantalis Land Act Surveyed Rights of Tantalis - Legal Descriptions

Land Act Survey Parcels - T Descriptions

TileCache

1: 2,500

### Copyright/Disclaimer

The material contained in this web site is owned by the Government of British Columbia and protected by copyright law. It may not be reproduced or redistributed copyright law. It may not be reproduced or redistributed without the prior written permission of the Province of British Columbia. To request permission to reproduce all or part of the material on this web site please complete the Copyright Permission Request Form which can be accessed through the Copyright Information Perm CAUTION: Maps obtained using this site are not designed to assist in navigation. These maps may be generalized and may not reflect current conditions.

generalized and may not reflect current conditions. Uncharted hazards may exist, DO NOT USE THESE MAPS FOR NAVIGATIONAL PURPOSES.

Datum: NAD83

Projection: NAD\_1983\_BC\_Environment\_Albers