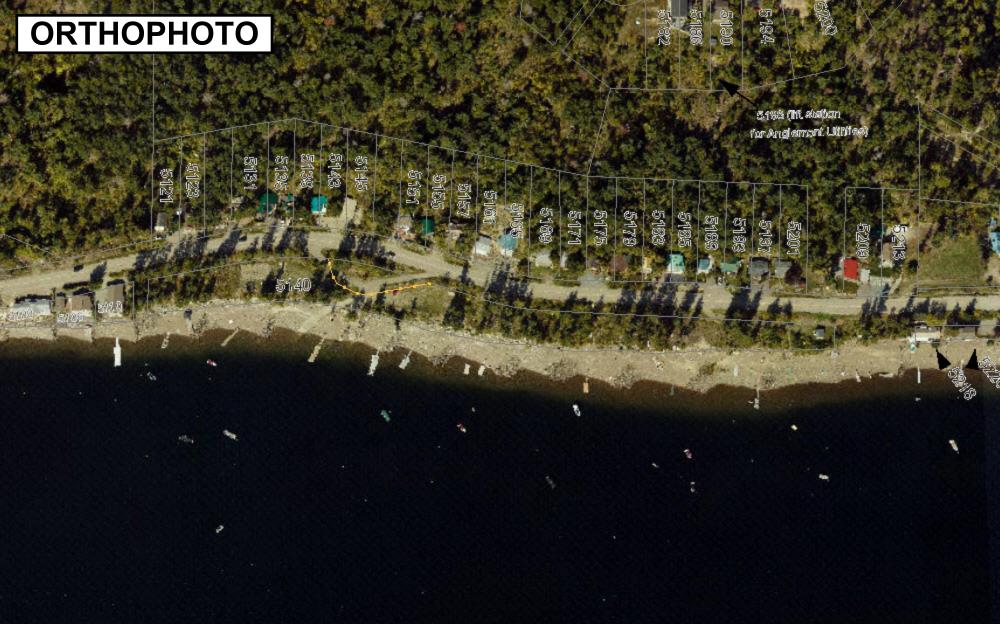

# **UREP MAP**

Meadow Croek - August 14, 2014 Inventory - 61 Burys (2)
- 12 Docks (3)
- 2 Swimming platforms (SP)

| 5209                         | CARENCTON RD - ACCESS . Z DOCKS .   Buoy forcertain Z on prop.                         |
|------------------------------|----------------------------------------------------------------------------------------|
| 5201<br>5197<br>5188<br>5188 | Geto 1 2 Oacks 2 5P 15 Budys                                                           |
| 5183<br>5179                 | 5 - 1 DOCK - 1 DOCK - 7 BUOYS                                                          |
| 5175<br>5171<br>5169<br>5165 | S Buok - 1 DCCK                                                                        |
| 5151<br>5157<br>5155<br>5151 | C . 2 DOCKS the . 6 Buoys                                                              |
| 5145<br>5143                 | GELD 7 GELD 6  1 DOCK - 1 DOCK  1 DOCK - 1 DOCK  1 SEGON TIST  2 BUONE - CELD 6        |
| 5139<br>5135<br>5131         | 1 DOCK . 1 DOCK 1 DOCK . 1 DOCK 2 LUTHINGS 1 DUCK . 1 BUCK 1 BUCK 1 BUCK 1 BUCK 1 BUCK |
| 5123                         | 6.200cm - 1 - 200cm - 1 - 2123 2 - 2 - 2 - 2 - 2 - 2 - 2 - 2 - 2                       |
|                              | ACCESS.  nothing a canernal time closer to site                                        |