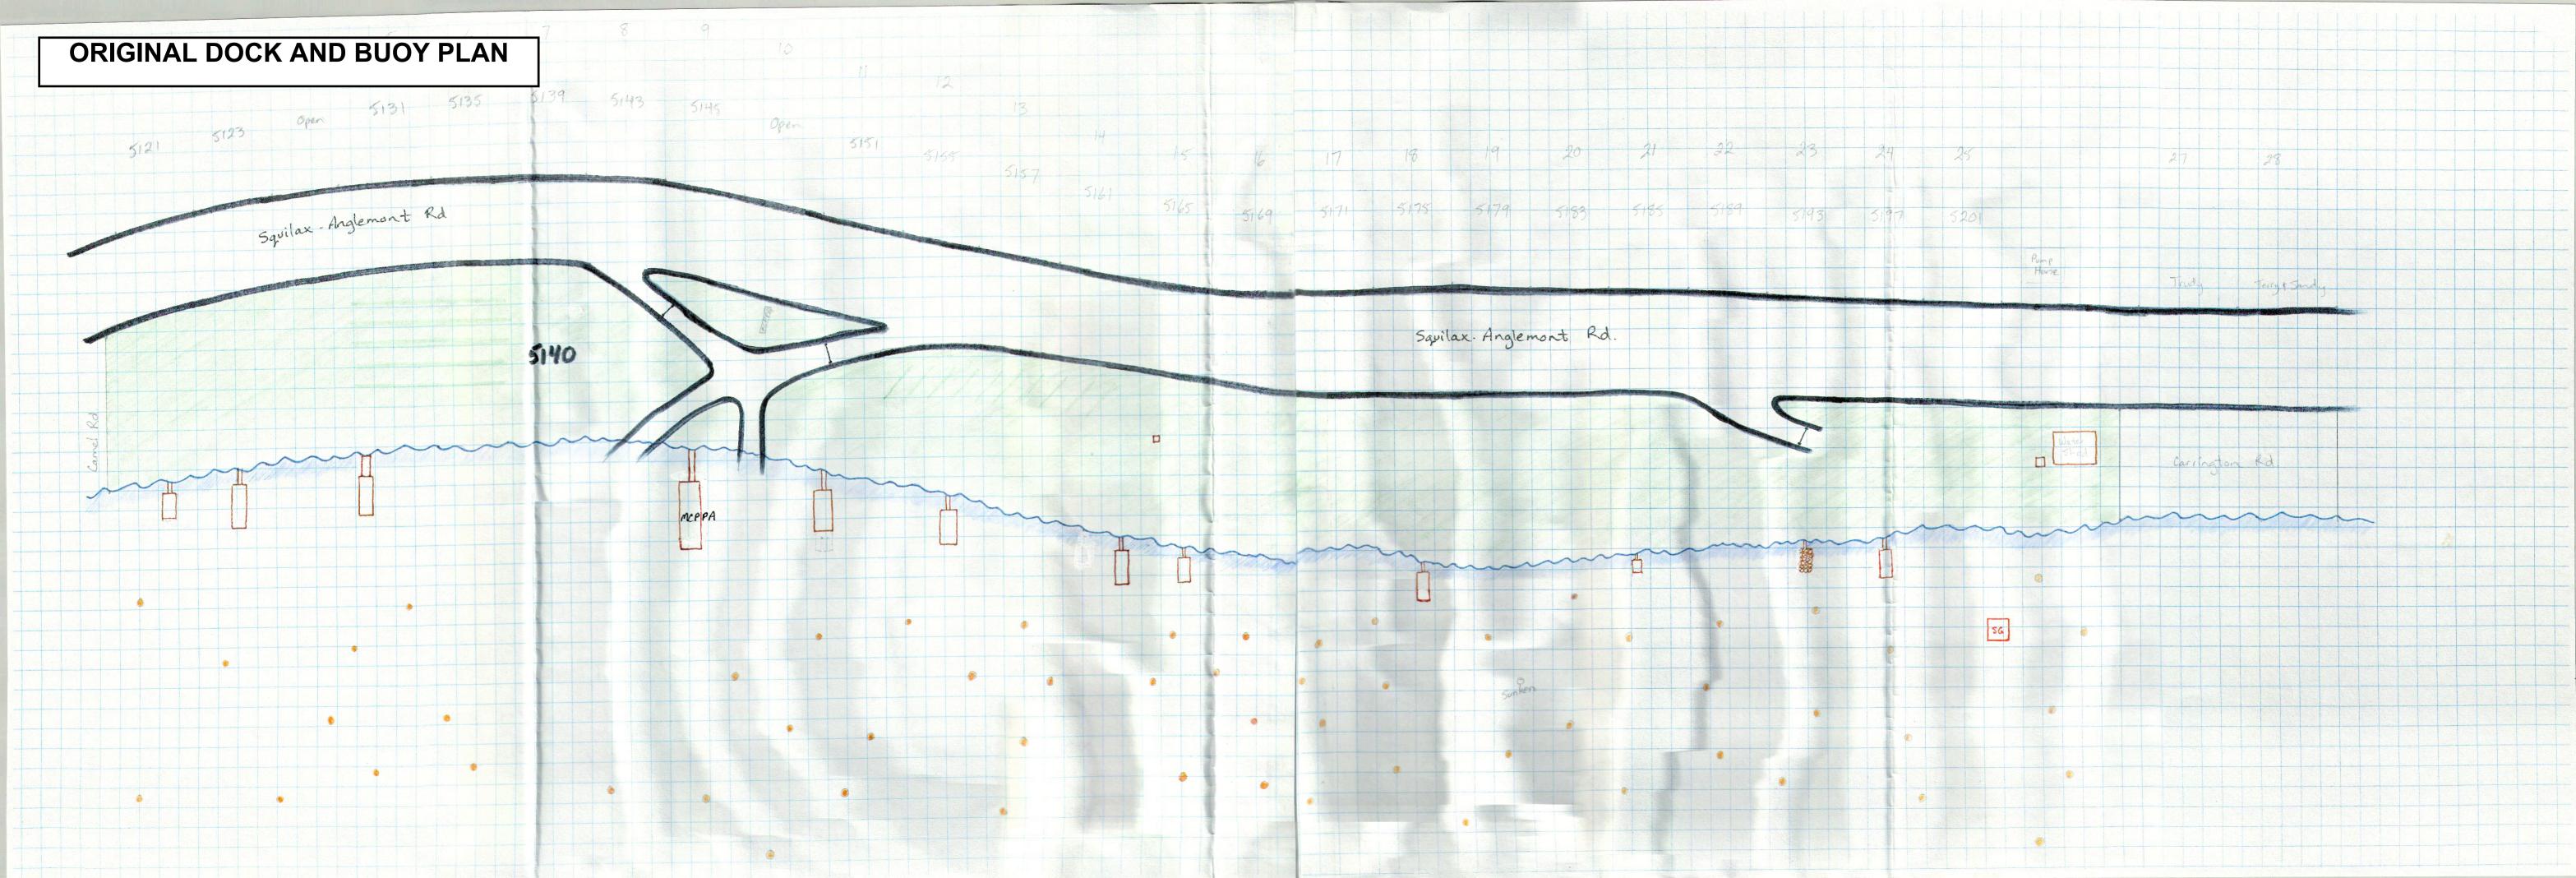

**MCPPA** 

**Attachments:** 

docks 002.jpg

Good Afternoon,

As you both know we have been in the process of removing docks to get down to three. I have attached a diagram showing where the three are going to be located. As a membership we have given the dock owners until September 30, 2017 to remove their docks.

The three that are remaining are as follows:

Dock 1: gangway 6.7m long and 1 m wide

floating portion: 15.5m long and 2.4m wide

Dock 2: gangway 4.5 m long and 1 m wide

floating portion: 12.2 m long and 3.0 m wide

Dock 3: gangway 4.5 m long and 1 m wide

floating portion: 7.0 m long and 2.6 m wide

Thank you for your time

**Jeff Boulter** 

MCPPA Director

250 955-0802