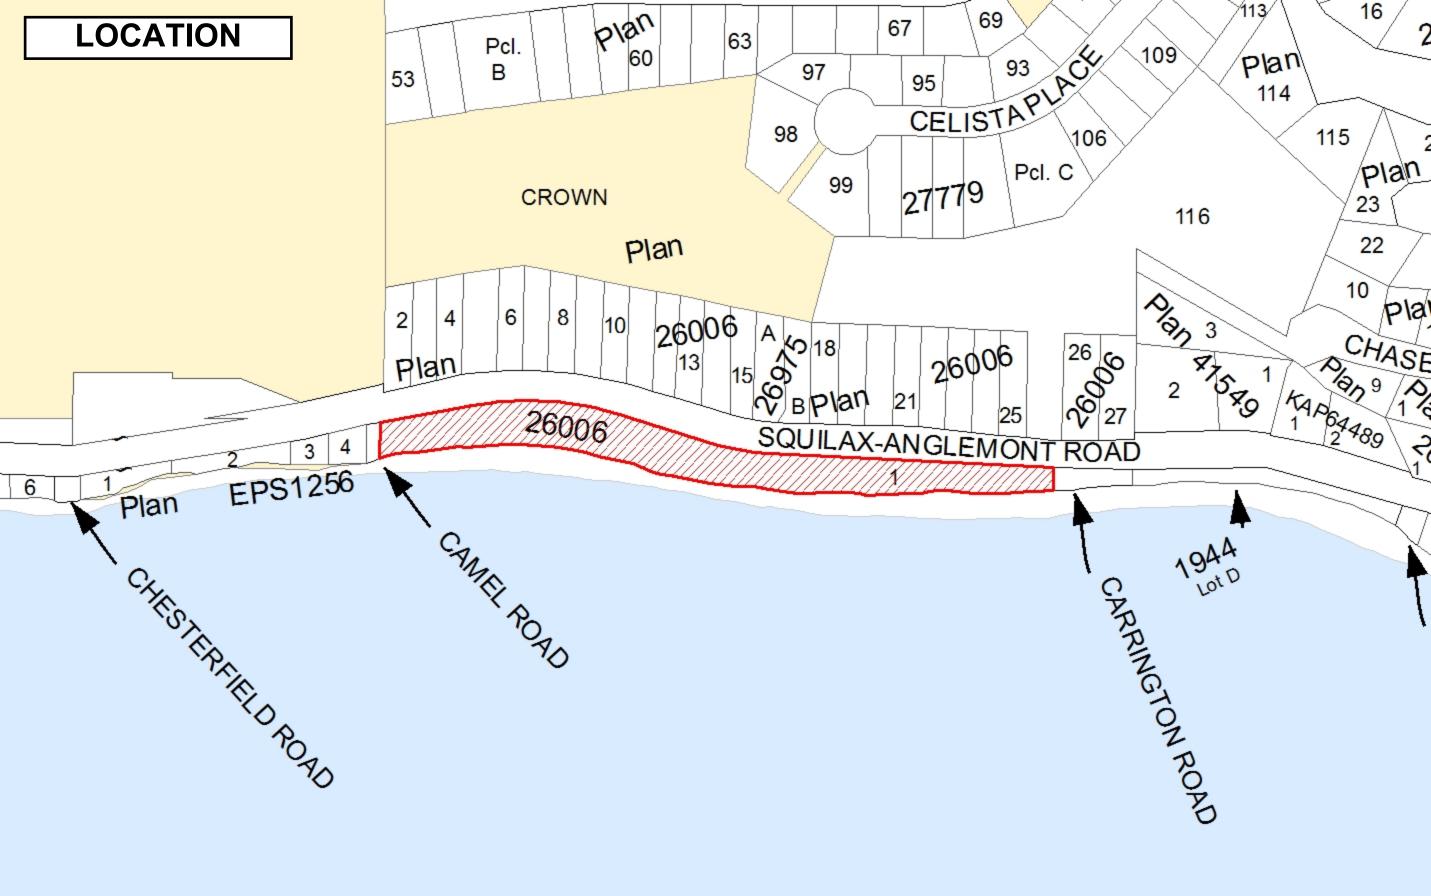

# **AMENDMENT MAP**

iMapBC Mapping

### Legend

Integrated Cadastral Fabric Integrated Cadastral Fabric Integrated Cadastral Fabric Ownership

Survey Parcels - Tantalis Land Act Surveyed Rights of Tantalis - Legal Descriptions

Land Act Survey Parcels - T Descriptions

TileCache

1: 2,500

### Copyright/Disclaimer

The material contained in this web site is owned by the Government of British Columbia and protected by copyright law. It may not be reproduced or redistributed copyright law. It may not be reproduced or redistributed without the prior written permission of the Province of British Columbia. To request permission to reproduce all or part of the material on this web site please complete the Copyright Permission Request Form which can be accessed through the Copyright Information Perm CAUTION: Maps obtained using this site are not designed to assist in navigation. These maps may be generalized and may not reflect current conditions.

generalized and may not reflect current conditions. Uncharted hazards may exist, DO NOT USE THESE MAPS FOR NAVIGATIONAL PURPOSES.

Datum: NAD83

Projection: NAD\_1983\_BC\_Environment\_Albers

Lynne Totten, Examiner Telephone: 828-4834

BC Lands
Ministry of Environment, Lands and Parks
478 St. Paul St
Kamloops BC V2C 2J6

Re: Notice of Establishment - Land Act - Notation of Interest

The Crown land described as unsurveyed foreshore or land covered by water being part of the bed of Shuswap Lake, Kamloops Division of Yale District as shown outlined in red on sketch attached and containing approximately 2.6 hectares is established as a Notation of Interest for public recreation purposes.