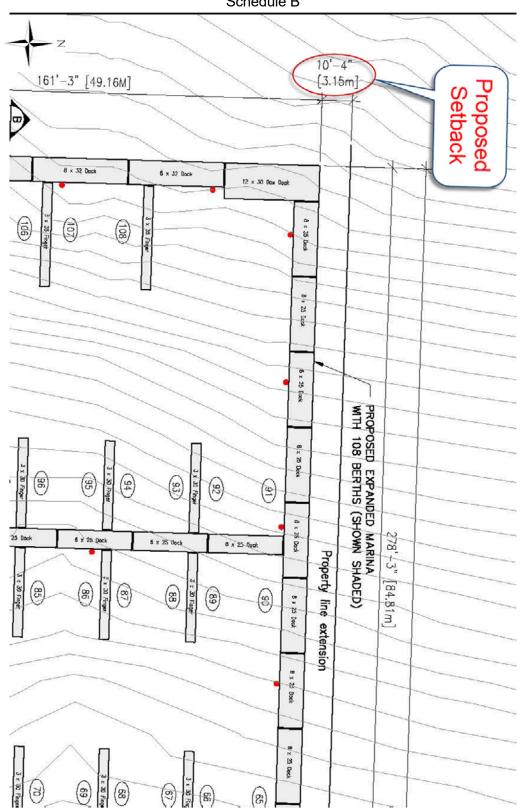

## DEVELOPMENT VARIANCE PERMIT NO. 900-5

1. OWNER: Finz Resort Inc.

2001 Eagle Bay Road Blind Bay, BC V0E 1H1

- 2. This permit applies only to the land described below:
  - a) Lot 1, Sections 17 and 20, Township 22, Range 10, W6M, KDYD, Plan EPP51931 PID: 029-706-955;
  - b) District Lot 6021, Kamloops Division, Yale District, being that portion of Crown Land in Shuswap Lake adjacent to the above-noted property and tenured to Finz Resort Inc.; and,
  - c) District Lot 5974, Kamloops Division, Yale District, being that portion of Crown Land in Shuswap Lake adjacent to the above-noted property and tenured to Finz Resort Inc.
- 3. Lakes Zoning Bylaw No. 900, Section 4.13.2(c) is hereby varied as follows:
  - a) Minimum setback of a floating or fixed dock from the side *parcel* boundaries of that *waterfront parcel*, projected onto the *foreshore* and water from 5 m (16.4 ft) to 3.15 m (10.33 ft),

as shown on Schedule B.

4. This permit is NOT a building permit.

AUTHORIZED FOR ISSUANCE BY RESOLUTION of the Columbia Shuswap Regional District Board on the day of , 2018.

DVP 900-5 Schedule A

DVP 900-5 Schedule B

DVP 900-5 Schedule B

**COLUMBIA SHUSWAP REGIONAL DISTRICT**