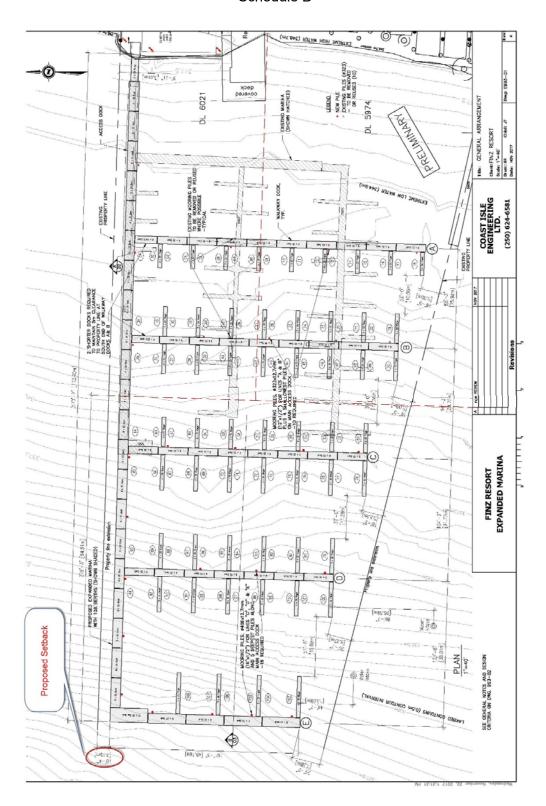

## DEVELOPMENT VARIANCE PERMIT NO. 900-5

1. OWNER: Finz Resort Inc.

2001 Eagle Bay Road Blind Bay, BC V0E 1H1

- 2. This permit applies only to the land described below:
  - a) Lot 1, Sections 17 and 20, Township 22, Range 10, W6M, KDYD, Plan EPP51931 PID: 029-706-955;
  - b) District Lot 6021, Kamloops Division, Yale District, being that portion of Crown Land in Shuswap Lake adjacent to the above-noted property and tenured to Finz Resort Inc.; and,
  - c) District Lot 5974, Kamloops Division, Yale District, being that portion of Crown Land in Shuswap Lake adjacent to the above-noted property and tenured to Finz Resort Inc.
- 3. Lakes Zoning Bylaw No. 900, Section 4.13.2(c) is hereby varied as follows:
  - a) Minimum setback of a floating or fixed dock from the side *parcel* boundaries of that *waterfront parcel*, projected onto the *foreshore* and water from 5 m (16.4 ft) to 3.15 m (10.33 ft),

as shown on Schedule B.

4. This permit is NOT a building permit.

AUTHORIZED FOR ISSUANCE BY RESOLUTION of the Columbia Shuswap Regional District Board on the day of , 2018.

DVP 900-5 Schedule A

DVP 900-5 Schedule B

DVP 900-5 Schedule B

**COLUMBIA SHUSWAP REGIONAL DISTRICT**