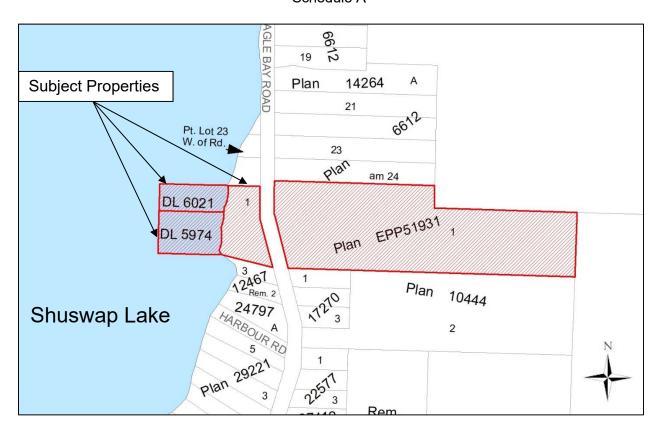

DVP 900-5 Schedule A

DVP 900-5 Schedule B

DVP 900-5 Schedule B

**COLUMBIA SHUSWAP REGIONAL DISTRICT**

## DEVELOPMENT VARIANCE PERMIT NO. 900-5

1. OWNER: Finz Resort Inc.

2001 Eagle Bay Road Blind Bay, BC V0E 1H1

- 2. This permit applies only to the land described below:
  - a) Lot 1, Sections 17 and 20, Township 22, Range 10, W6M, KDYD, Plan EPP51931 PID: 029-706-955;
  - b) District Lot 6021, Kamloops Division, Yale District, being that portion of Crown Land in Shuswap Lake adjacent to the above-noted property and tenured to Finz Resort Inc.; and,
  - c) District Lot 5974, Kamloops Division, Yale District, being that portion of Crown Land in Shuswap Lake adjacent to the above-noted property and tenured to Finz Resort Inc.
- 3. Lakes Zoning Bylaw No. 900, Section 4.13.2(c) is hereby varied as follows:
  - a) Minimum setback of a floating or fixed dock from the side *parcel* boundaries of that *waterfront parcel*, projected onto the *foreshore* and water from 5 m (16.4 ft) to 3.15 m (10.33 ft),

as shown on Schedule B.

4. This permit is NOT a building permit.

AUTHORIZED FOR ISSUANCE BY RESOLUTION of the Columbia Shuswap Regional District Board on the day of , 2018.